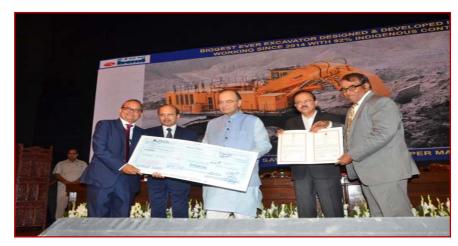

### RECENT DEVELOPMENTS

THEN RM PRESENTING THE RAKSHA MANTRI AWARD FOR BE1800E UNDER DESIGN EFFORT CATEGORY.

INAUGURATION OF BE 1800D EXCAVATOR AND BD475-1 DOZER AND HANDING OVER OF BD475-1 DOZER.

HANDING OVER OF ALL TERRAIN VEHICLE