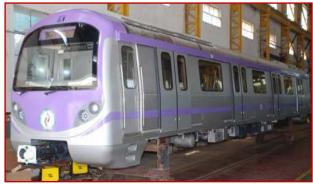

*SHARE HOLDING PATTERN**

AS ON 31.03.2018



| Govt.of India      | 54.03%  |
|--------------------|---------|
| MFs                | 20.33%  |
| Indian Public      | 11.27%  |
| IFIs               | 3.93%   |
| <b>Corp Bodies</b> | 4.90%   |
| FIIs/FPIs          | 3.98%   |
| NRIs/ OCBs         | 0.61%   |
| Banks              | 0.11%   |
| Others             | 0.84%   |
| TOTAL              | 100.00% |





**REVENUE** 





### **GROSS MARGIN**



### PROFIT BEFORE TAX





## **VoP PER EMPLOYEE**



## **MANPOWER**





## **ORDER BOOK POSITION**

Value in Rs. Cr.





### **R&D EXPENDITURE % TO REVENUE FROM OPERATION (NET)**

Value in Rs. Cr.



### **CAPITAL EXPENDITURE**

| Year    | Capex |
|---------|-------|
| 2015-16 | 35    |
| 2016-17 | 66    |
| 2017-18 | 70    |















## **DEFENCE BUSINESS**

**BEML HIGH MOBLITY VEHICLES** – 12x12, 10x10, 8x8, 6x6, 4x4



**ARMOURED RECOVERY VEHICLE** 



#### **SARVATRA BRIDGE SYSTEM**



AKASH MISSILE - SECTION IV & V PROJECT







## **DEFENCE BUSINESS**

### **BMP TRANSMISSION**



#### **EJECTOR AND AIR CLEANER ASSEMBLY**







## **RAIL & METRO BUSINESS**

### **METRO TRAINS**









## **RAIL & METRO BUSINESS**

### PASSENGER COACHES & ELECTRICAL MULTIPLE UNITS





### MAINTENANCE VEHICLES - CMV, OHE







## **MINING & CONSTRUCTION BUSINESS**

**DOZERS: 90 HP – 860 HP** 



**EXCAVATORS- 7.5 TON - 180 TON** 



**DUMP TRUCKS: 35 TON -205 TON** 



WHEELED LOADERS - 1.7 m<sup>3</sup> - 4.7 m<sup>3</sup>





## **MINING & CONSTRUCTION BUSINESS**

MOTOR GRADERS: 125 HP - 280 HP



DREDGERS: 1.3 m<sup>3</