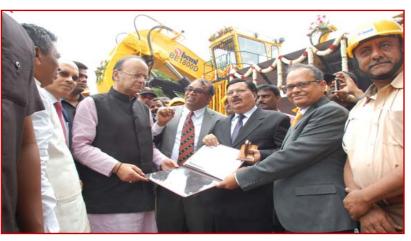

### RECENT DEVELOPMENTS

THEN RM PRESENTING THE RAKSHA MANTRI AWARD FOR BE1800E UNDER DESIGN EFFORT CATEGORY.

INAUGURATION OF BE 1800D EXCAVATOR AND BD475-1 DOZER AND HANDING OVER OF BD475-1 DOZER.

HANDING OVER OF ALL TERRAIN VEHICLE