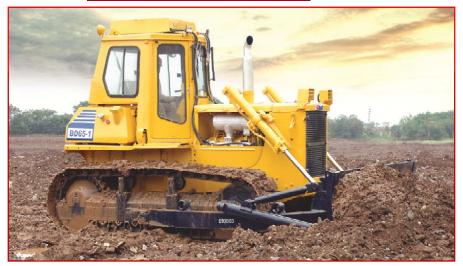

## **MINING & CONSTRUCTION BUSINESS**

**DOZERS: 90 HP – 860 HP** 

**EXCAVATORS- 7.5 TON - 180 TON** 

**DUMP TRUCKS: 35 TON -205 TON** 

WHEELED LOADERS - 1.7 m<sup>3</sup> - 4.7 m<sup>3</sup>