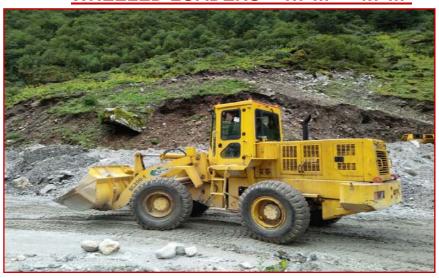

## **MINING & CONSTRUCTION BUSINESS**

**DOZERS: 90 HP – 860 HP** 

**EXCAVATORS- 7.5 TON - 180 TON** 

**DUMP TRUCKS: 35 TON -205 TON** 

WHEELED LOADERS - 1.7 m<sup>3</sup> - 4.7 m<sup>3</sup>