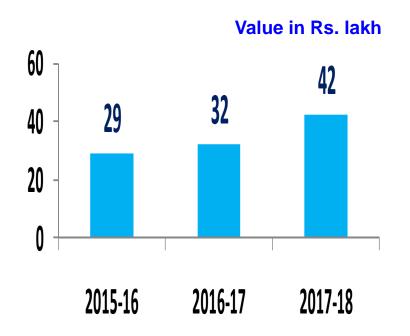

%  |
| Indian Public        | 11.87%  |
| IFIs                 | 3.92%   |
| <b>Corp Bodies</b>   | 5.98%   |
| FIIs/FPIs            | 3.96%   |
| NRIs/ OCBs           | 0.67%   |
| Banks                | 0.03%   |
| Others               | 1.20%   |
| TOTAL                | 100.00% |



## **SHARE HOLDING PATTERN**

AS ON 31.03.2018



| Govt.of India      | 54.03%  |
|--------------------|---------|
| MFs                | 20.33%  |
| Indian Public      | 11.27%  |
| IFIs               | 3.93%   |
| <b>Corp Bodies</b> | 4.90%   |
| FIIs/FPIs          | 3.98%   |
| NRIs/ OCBs         | 0.61%   |
| Banks              | 0.11%   |
| Others             | 0.84%   |
| TOTAL              | 100.00% |





**REVENUE** 





### **GROSS MARGIN**



### PROFIT BEFORE TAX





## **VoP PER EMPLOYEE**



## **MANPOWER**





## **ORDER BOOK POSITION**

Value in Rs. Cr.





### **R&D EXPENDITURE % TO REVENUE FROM OPERATION (NET)**

Value in Rs. Cr.



### **CAPITAL EXPENDITURE**

| Year    | Capex |
|---------|-------|
| 2015-16 | 35    |
| 2016-17 | 66    |
| 2017-18 | 70    |















## **DEFENCE BUSINESS**

**BEML HIGH MOBLITY VEHICLES** – 12x12, 10x10, 8x8, 6x6, 4x4



**ARMOURED RECOVERY VEHICLE** 



#### **SARVATRA BRIDGE SYSTEM**



AKASH MISSILE - SECTION IV & V PROJECT







## **DEFENCE BUSINESS**

### **BMP TRANSMISSION**



#### **EJECTOR AND AIR CLEANER ASSEMBLY**







## **RAIL & METRO BUSINESS**

### **METRO TRAINS**









## **RAIL & METRO BUSINESS**

### PASSENGER COACHES & ELECTRICAL MULTIPLE UNITS





### MAINTENANCE VEHICLES - CMV, OHE







## **MININ