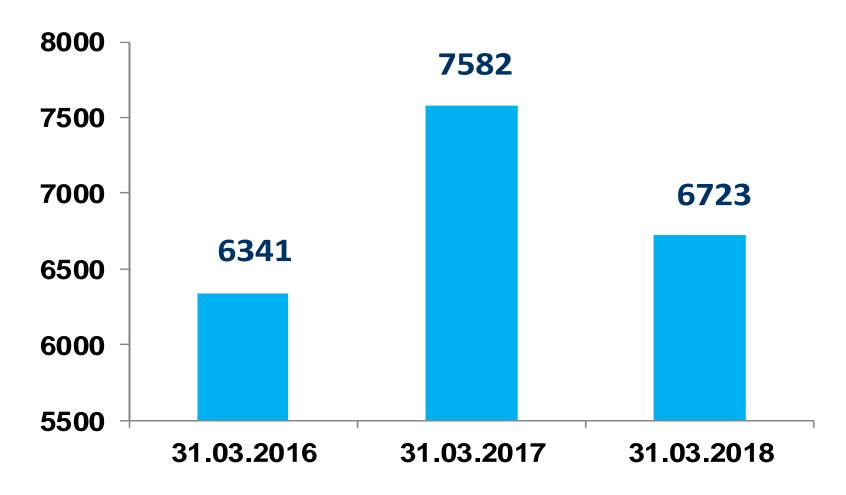

%   |
| <b>Corp Bodies</b>   | 5.98%   |
| FIIs/FPIs            | 3.96%   |
| NRIs/ OCBs           | 0.67%   |
| Banks                | 0.03%   |
| Others               | 1.20%   |
| TOTAL                | 100.00% |



## **SHARE HOLDING PATTERN**

AS ON 31.03.2018



| Govt.of India      | 54.03%  |
|--------------------|---------|
| MFs                | 20.33%  |
| Indian Public      | 11.27%  |
| IFIs               | 3.93%   |
| <b>Corp Bodies</b> | 4.90%   |
| FIIs/FPIs          | 3.98%   |
| NRIs/ OCBs         | 0.61%   |
| Banks              | 0.11%   |
| Others             | 0.84%   |
| TOTAL              | 100.00% |





**REVENUE** 





### **GROSS MARGIN**



### PROFIT BEFORE TAX





## **VoP PER EMPLOYEE**



## **MANPOWER**





## **ORDER BOOK POSITION**

Value in Rs. Cr.





### **R&D EXPENDITURE % TO REVENUE FROM OPERATION (NET)**

Value in Rs. Cr.



### **CAPITAL EXPENDITURE**

| Year    | Capex |
|---------|-------|
| 2015-16 | 35    |
| 2016-17 | 66    |
| 2017-18 | 70    |















## **DEFENCE BUSINESS**

**BEML HIGH MOBLITY VEHICLES** – 12x12, 10x10, 8x8, 6x6, 4x4



**ARMOURED RECOVERY VEHICLE** 



#### **SARVATRA BRIDGE SYSTEM**



AKASH MISSILE - SECTION IV & V PROJECT







## **DEFENCE BUSINESS**

### **BMP TRANSMISSION**



#### **EJECTOR AND AIR CLEANER ASSEMBLY**







## **RAIL & METRO BUSINESS**

### **METRO TRAINS**









## **RAIL & METRO BUSINESS**

### PASSENGER COACHES & ELECTRICAL MULTIPLE UNITS





### MAINTENANCE VEHICLES - CMV, OHE







## **MINING & CONSTRUCTION BUSINESS**

**DOZERS: 90 HP – 860 HP** 



**EXCAVAT