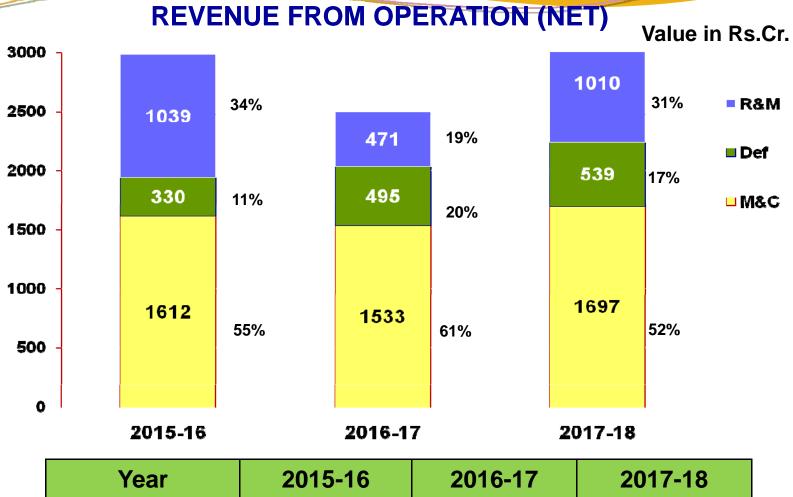

>Govt.of India</b> | 54.03%  |
|----------------------|---------|
| MFs                  | 18.34%  |
| Indian Public        | 11.87%  |
| IFIs                 | 3.92%   |
| <b>Corp Bodies</b>   | 5.98%   |
| FIIs/FPIs            | 3.96%   |
| NRIs/ OCBs           | 0.67%   |
| Banks                | 0.03%   |
| Others               | 1.20%   |
| TOTAL                | 100.00% |



## **SHARE HOLDING PATTERN**

AS ON 31.03.2018



| Govt.of India      | 54.03%  |
|--------------------|---------|
| MFs                | 20.33%  |
| Indian Public      | 11.27%  |
| IFIs               | 3.93%   |
| <b>Corp Bodies</b> | 4.90%   |
| FIIs/FPIs          | 3.98%   |
| NRIs/ OCBs         | 0.61%   |
| Banks              | 0.11%   |
| Others             | 0.84%   |
| TOTAL              | 100.00% |





**REVENUE** 





### **GROSS MARGIN**



### PROFIT BEFORE TAX





## **VoP PER EMPLOYEE**



## **MANPOWER**





## **ORDER BOOK POSITION**

Value in Rs. Cr.





### **R&D EXPENDITURE % TO REVENUE FROM OPERATION (NET)**

Value in Rs. Cr.



### **CAPITAL EXPENDITURE**

| Year    | Capex |
|---------|-------|
| 2015-16 | 35    |
| 2016-17 | 66    |
| 2017-18 | 70    |















## **DEFENCE BUSINESS**

**BEML HIGH MOBLITY VEHICLES** – 12x12, 10x10, 8x8, 6x6, 4x4



**ARMOURED RECOVERY VEHICLE** 



#### **SARVATRA BRIDGE SYSTEM**



AKASH MISSILE - SECTION IV & V PROJECT







## **DEFENCE BUSINESS**

### **BMP TRANSMISSION**



#### **EJECTOR AND AIR CLEANER ASSEMBLY**







## **RAIL & METRO BUSINESS**

### **METRO TRAINS**









## **RAIL & METRO BUSINESS**

### PASSENGE