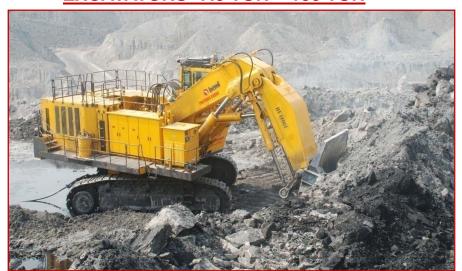

## **MINING & CONSTRUCTION BUSINESS**

**DOZERS: 90 HP – 860 HP** 

**EXCAVATORS- 7.5 TON - 180 TON** 

**DUMP TRUCKS: 35 TON -205 TON** 

WHEELED LOADERS - 1.7 m<sup>3</sup> - 4.7 m<sup>3</sup>