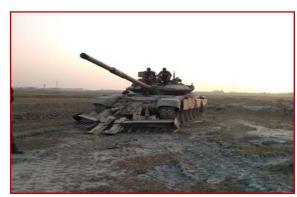

## **DEFENCE BUSINESS**

**BEML HIGH MOBLITY VEHICLES** – 12x12, 10x10, 8x8, 6x6, 4x4

**ARMOURED RECOVERY VEHICLE** 