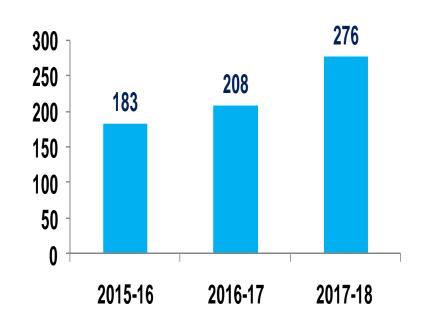

------------|---------|
| MFs                  | 18.34%  |
| Indian Public        | 11.87%  |
| IFIs                 | 3.92%   |
| <b>Corp Bodies</b>   | 5.98%   |
| FIIs/FPIs            | 3.96%   |
| NRIs/ OCBs           | 0.67%   |
| Banks                | 0.03%   |
| Others               | 1.20%   |
| TOTAL                | 100.00% |



## **SHARE HOLDING PATTERN**

AS ON 31.03.2018



| Govt.of India      | 54.03%  |
|--------------------|---------|
| MFs                | 20.33%  |
| Indian Public      | 11.27%  |
| IFIs               | 3.93%   |
| <b>Corp Bodies</b> | 4.90%   |
| FIIs/FPIs          | 3.98%   |
| NRIs/ OCBs         | 0.61%   |
| Banks              | 0.11%   |
| Others             | 0.84%   |
| TOTAL              | 100.00% |





**REVENUE** 





### **GROSS MARGIN**



### PROFIT BEFORE TAX





## **VoP PER EMPLOYEE**



## **MANPOWER**





## **ORDER BOOK POSITION**

Value in Rs. Cr.





### **R&D EXPENDITURE % TO REVENUE FROM OPERATION (NET)**

Value in Rs. Cr.



### **CAPITAL EXPENDITURE**

| Year    | Capex |
|---------|-------|
| 2015-16 | 35    |
| 2016-17 | 66    |
| 2017-18 | 70    |















## **DEFENCE BUSINESS**

**BEML HIGH MOBLITY VEHICLES** – 12x12, 10x10, 8x8, 6x6, 4x4



**ARMOURED RECOVERY VEHICLE** 



#### **SARVATRA BRIDGE SYSTEM**



AKASH MISSILE - SECTION IV & V PROJECT







## **DEFENCE BUSINESS**

### **BMP TRANSMISSION**



#### **EJECTOR AND AIR CLEANER ASSEMBLY**







## **RAIL & METRO BUSINESS**

### **METRO TRAINS**









## **RAIL & METRO BUSINESS**

### PASSENGER COACHES & ELECTRICAL MULTIPLE UNITS