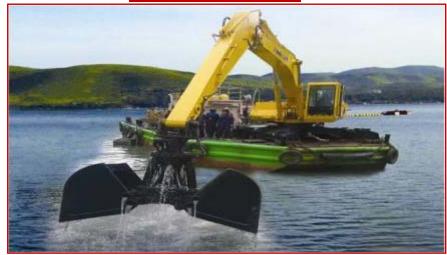

## **MINING & CONSTRUCTION BUSINESS**

MOTOR GRADERS: 125 HP - 280 HP

DREDGERS: 1.3 m<sup>3</sup>

PIPE LAYERS: 41 TON - 100 TON

WATER SPRINKLERS: 28,000 LITRE - 70,000 LITRE