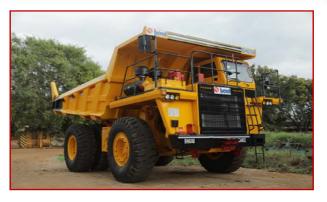

## **MINING & CONSTRUCTION BUSINESS**

**DOZERS: 90 HP – 860 HP** 

**EXCAVATORS- 7.5 TON - 180 TON** 

**DUMP TRUCKS: 35 TON -205 TON** 

WHEELED LOADERS - 1.7 m<sup>3</sup> - 4.7 m<sup>3</sup>