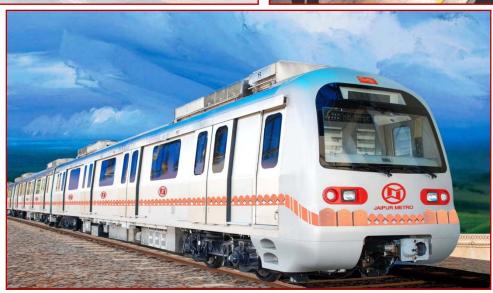

0.84%   |
| TOTAL              | 100.00% |





**REVENUE** 





### **GROSS MARGIN**



### PROFIT BEFORE TAX





## **VoP PER EMPLOYEE**



## **MANPOWER**





## **ORDER BOOK POSITION**

Value in Rs. Cr.





### **R&D EXPENDITURE % TO REVENUE FROM OPERATION (NET)**

Value in Rs. Cr.



### **CAPITAL EXPENDITURE**

| Year    | Capex |
|---------|-------|
| 2015-16 | 35    |
| 2016-17 | 66    |
| 2017-18 | 70    |















## **DEFENCE BUSINESS**

**BEML HIGH MOBLITY VEHICLES** – 12x12, 10x10, 8x8, 6x6, 4x4



**ARMOURED RECOVERY VEHICLE** 



#### **SARVATRA BRIDGE SYSTEM**



AKASH MISSILE - SECTION IV & V PROJECT







## **DEFENCE BUSINESS**

### **BMP TRANSMISSION**



#### **EJECTOR AND AIR CLEANER ASSEMBLY**







## **RAIL & METRO BUSINESS**

### **METRO TRAINS**









## **RAIL & METRO BUSINESS**

### PASSENGER COACHES & ELECTRICAL MULTIPLE UNITS





### MAINTENANCE VEHICLES - CMV, OHE







## **MINING & CONSTRUCTION BUSINESS**

**DOZERS: 90 HP – 860 HP** 



**EXCAVATORS- 7.5 TON - 180 TON** 



**DUMP TRUCKS: 35 TON -205 TON** 



WHEELED LOADERS - 1.7 m<sup>3</sup> - 4.7 m<sup>3</sup>





## **MINING & CONSTRUCTION BUSINESS**

MOTOR GRADERS: 125 HP - 280 HP



DREDGERS: 1.3 m<sup>3</sup>



PIPE LAYERS: 41 TON - 100 TON



WATER SPRINKLERS: 28,000 LITRE - 70,000 LITRE