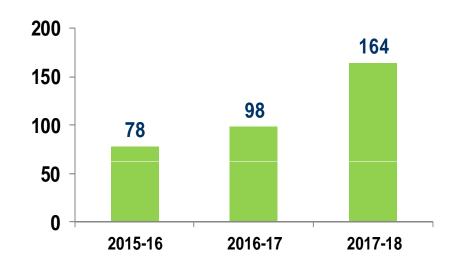

MFs                  | 18.34%  |
| Indian Public        | 11.87%  |
| IFIs                 | 3.92%   |
| <b>Corp Bodies</b>   | 5.98%   |
| FIIs/FPIs            | 3.96%   |
| NRIs/ OCBs           | 0.67%   |
| Banks                | 0.03%   |
| Others               | 1.20%   |
| TOTAL                | 100.00% |



## **SHARE HOLDING PATTERN**

AS ON 31.03.2018



| Govt.of India      | 54.03%  |
|--------------------|---------|
| MFs                | 20.33%  |
| Indian Public      | 11.27%  |
| IFIs               | 3.93%   |
| <b>Corp Bodies</b> | 4.90%   |
| FIIs/FPIs          | 3.98%   |
| NRIs/ OCBs         | 0.61%   |
| Banks              | 0.11%   |
| Others             | 0.84%   |
| TOTAL              | 100.00% |





**REVENUE** 





### **GROSS MARGIN**



### PROFIT BEFORE TAX





## **VoP PER EMPLOYEE**



## **MANPOWER**





## **ORDER BOOK POSITION**

Value in Rs. Cr.





### **R&D EXPENDITURE % TO REVENUE FROM OPERATION (NET)**

Value in Rs. Cr.



### **CAPITAL EXPENDITURE**

| Year    | Capex |
|---------|-------|
| 2015-16 | 35    |
| 2016-17 | 66    |
| 2017-18 | 70    |















## **DEFENCE BUSINESS**

**BEML HIGH MOBLITY VEHICLES** – 12x12, 10x10, 8x8, 6x6, 4x4



**ARMOURED RECOVERY VEHICLE** 



#### **SARVATRA BRIDGE SYSTEM**



AKASH MISSILE - SECTION IV & V PROJECT







## **DEFENCE BUSINESS**

### **BMP TRANSMISSION**



#### **EJECTOR AND AIR CLEANER ASSEMBLY**







## **RAIL & METRO BUSINESS**

### **METRO TRAINS**









## **RAIL & METRO BUSINESS**

### PASSENGER COACHES & ELECTRICAL MULTIPLE UNITS





### MAINTENANCE VEHICLES