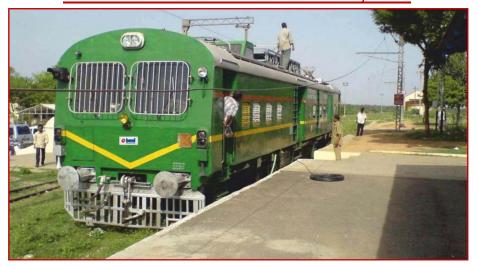

PER EMPLOYEE**



## **MANPOWER**





## **ORDER BOOK POSITION**

Value in Rs. Cr.





### **R&D EXPENDITURE % TO REVENUE FROM OPERATION (NET)**

Value in Rs. Cr.



### **CAPITAL EXPENDITURE**

| Year    | Capex |
|---------|-------|
| 2015-16 | 35    |
| 2016-17 | 66    |
| 2017-18 | 70    |















## **DEFENCE BUSINESS**

**BEML HIGH MOBLITY VEHICLES** – 12x12, 10x10, 8x8, 6x6, 4x4



**ARMOURED RECOVERY VEHICLE** 



#### **SARVATRA BRIDGE SYSTEM**



AKASH MISSILE - SECTION IV & V PROJECT







## **DEFENCE BUSINESS**

### **BMP TRANSMISSION**



#### **EJECTOR AND AIR CLEANER ASSEMBLY**







## **RAIL & METRO BUSINESS**

### **METRO TRAINS**









## **RAIL & METRO BUSINESS**

### PASSENGER COACHES & ELECTRICAL MULTIPLE UNITS





### MAINTENANCE VEHICLES - CMV, OHE







## **MINING & CONSTRUCTION BUSINESS**

**DOZERS: 90 HP – 860 HP** 



**EXCAVATORS- 7.5 TON - 180 TON** 



**DUMP TRUCKS: 35 TON -205 TON** 



WHEELED LOADERS - 1.7 m<sup>3</sup> - 4.7 m<sup>3</sup>





## **MINING & CONSTRUCTION BUSINESS**

MOTOR GRADERS: 125 HP - 280 HP



DREDGERS: 1.3 m<sup>3</sup>



PIPE LAYERS: 41 TON - 100 TON



WATER SPRINKLERS: 28,000 LITRE - 70,000 LITRE