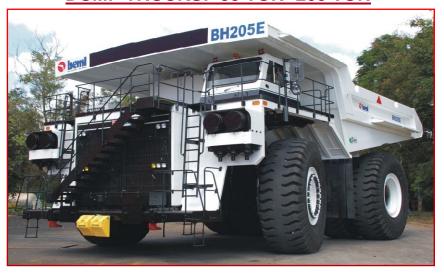

## **MINING & CONSTRUCTION BUSINESS**

**DOZERS: 90 HP – 860 HP** 

**EXCAVATORS- 7.5 TON - 180 TON** 

**DUMP TRUCKS: 35 TON -205 TON** 

WHEELED LOADERS - 1.7 m<sup>3</sup> - 4.7 m<sup>3</sup>