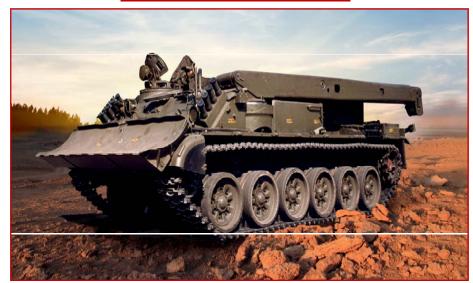

## **DEFENCE BUSINESS**

**BEML HIGH MOBLITY VEHICLES** – 12x12, 10x10, 8x8, 6x6, 4x4

**ARMOURED RECOVERY VEHICLE** 