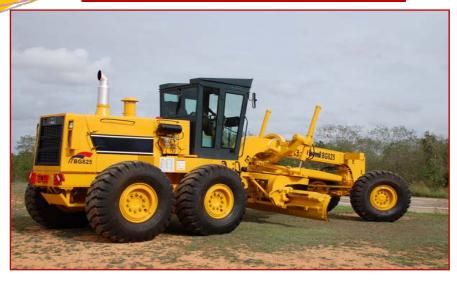

## **MINING & CONSTRUCTION BUSINESS**

MOTOR GRADERS: 125 HP - 280 HP

DREDGERS: 1.3 m<sup>3</sup>

PIPE LAYERS: 41 TON - 100 TON

WATER SPRINKLERS: 28,000 LITRE - 70,000 LITRE