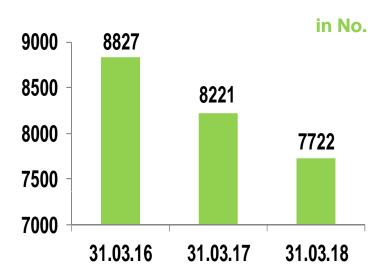

c        | 11.87%  |
| IFIs                 | 3.92%   |
| <b>Corp Bodies</b>   | 5.98%   |
| FIIs/FPIs            | 3.96%   |
| NRIs/ OCBs           | 0.67%   |
| Banks                | 0.03%   |
| Others               | 1.20%   |
| TOTAL                | 100.00% |



## **SHARE HOLDING PATTERN**

AS ON 31.03.2018



| Govt.of India      | 54.03%  |
|--------------------|---------|
| MFs                | 20.33%  |
| Indian Public      | 11.27%  |
| IFIs               | 3.93%   |
| <b>Corp Bodies</b> | 4.90%   |
| FIIs/FPIs          | 3.98%   |
| NRIs/ OCBs         | 0.61%   |
| Banks              | 0.11%   |
| Others             | 0.84%   |
| TOTAL              | 100.00% |





**REVENUE** 





### **GROSS MARGIN**



### PROFIT BEFORE TAX





## **VoP PER EMPLOYEE**



## **MANPOWER**





## **ORDER BOOK POSITION**

Value in Rs. Cr.





### **R&D EXPENDITURE % TO REVENUE FROM OPERATION (NET)**

Value in Rs. Cr.



### **CAPITAL EXPENDITURE**

| Year    | Capex |
|---------|-------|
| 2015-16 | 35    |
| 2016-17 | 66    |
| 2017-18 | 70    |















## **DEFENCE BUSINESS**

**BEML HIGH MOBLITY VEHICLES** – 12x12, 10x10, 8x8, 6x6, 4x4



**ARMOURED RECOVERY VEHICLE** 



#### **SARVATRA BRIDGE SYSTEM**



AKASH MISSILE - SECTION IV & V PROJECT







## **DEFENCE BUSINESS**

### **BMP TRANSMISSION**



#### **EJECTOR AND AIR CLEANER ASSEMBLY**







## **RAIL & METRO BUSINESS**

### **METRO TRAINS**









## **RAIL & METRO BUSINESS**

### PASSENGER COACHES & ELECTRICAL MULTIPLE UNITS





### MAINTENANCE VEHICLES - CMV, OHE







## **MINING & CONSTRUCTION BU