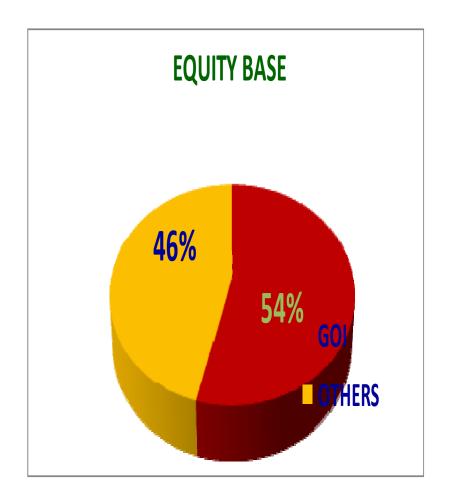

## **SHARE HOLDING PATTERN**

AS ON 25.05.2018

| <b>Govt.of India</b> | 54.03%  |
|----------------------|---------|
| MFs                  | 18.34%  |
| Indian Public        | 11.87%  |
| IFIs                 | 3.92%   |
| <b>Corp Bodies</b>   | 5.98%   |
| FIIs/FPIs            | 3.96%   |
| NRIs/ OCBs           | 0.67%   |
| Banks                | 0.03%   |
| Others               | 1.20%   |
| TOTAL                | 100.00% |