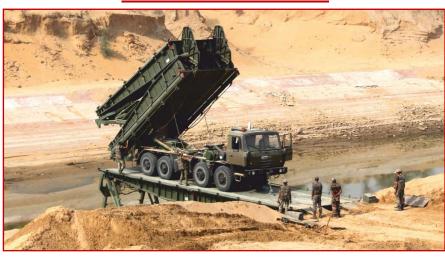

| 11.27%  |
| IFIs               | 3.93%   |
| <b>Corp Bodies</b> | 4.90%   |
| FIIs/FPIs          | 3.98%   |
| NRIs/ OCBs         | 0.61%   |
| Banks              | 0.11%   |
| Others             | 0.84%   |
| TOTAL              | 100.00% |





**REVENUE** 





### **GROSS MARGIN**



### PROFIT BEFORE TAX





## **VoP PER EMPLOYEE**



## **MANPOWER**





## **ORDER BOOK POSITION**

Value in Rs. Cr.





### **R&D EXPENDITURE % TO REVENUE FROM OPERATION (NET)**

Value in Rs. Cr.



### **CAPITAL EXPENDITURE**

| Year    | Capex |
|---------|-------|
| 2015-16 | 35    |
| 2016-17 | 66    |
| 2017-18 | 70    |















## **DEFENCE BUSINESS**

**BEML HIGH MOBLITY VEHICLES** – 12x12, 10x10, 8x8, 6x6, 4x4



**ARMOURED RECOVERY VEHICLE** 



#### **SARVATRA BRIDGE SYSTEM**



AKASH MISSILE - SECTION IV & V PROJECT







## **DEFENCE BUSINESS**

### **BMP TRANSMISSION**



#### **EJECTOR AND AIR CLEANER ASSEMBLY**







## **RAIL & METRO BUSINESS**

### **METRO TRAINS**









## **RAIL & METRO BUSINESS**

### PASSENGER COACHES & ELECTRICAL MULTIPLE UNITS





### MAINTENANCE VEHICLES - CMV, OHE







## **MINING & CONSTRUCTION BUSINESS**

**DOZERS: 90 HP – 860 HP** 



**EXCAVATORS- 7.5 TON - 180 TON** 



**DUMP TRUCKS: 35 TON -205 TON** 



WHEELED LOADERS - 1.7 m<sup>3</sup> - 4.7 m<sup>3</sup>





## **MINING & CONSTRUCTION BUSINESS**

MOTOR GRADERS: 125 HP - 280 HP



DREDGERS: 1.3 m<sup>3</sup>



PIPE LAYERS: 41 TON - 100 TON



WATER SPRINKLERS: 28,000 LITRE - 70,000 LITRE