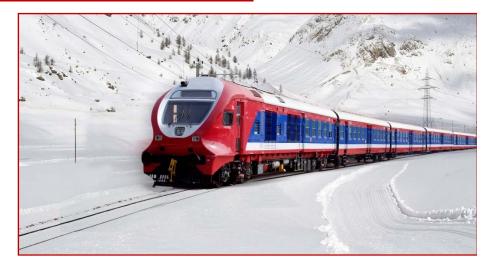

### PROFIT BEFORE TAX





## **VoP PER EMPLOYEE**



## **MANPOWER**





## **ORDER BOOK POSITION**

Value in Rs. Cr.





### **R&D EXPENDITURE % TO REVENUE FROM OPERATION (NET)**

Value in Rs. Cr.



### **CAPITAL EXPENDITURE**

| Year    | Capex |
|---------|-------|
| 2015-16 | 35    |
| 2016-17 | 66    |
| 2017-18 | 70    |















## **DEFENCE BUSINESS**

**BEML HIGH MOBLITY VEHICLES** – 12x12, 10x10, 8x8, 6x6, 4x4



**ARMOURED RECOVERY VEHICLE** 



#### **SARVATRA BRIDGE SYSTEM**



AKASH MISSILE - SECTION IV & V PROJECT







## **DEFENCE BUSINESS**

### **BMP TRANSMISSION**



#### **EJECTOR AND AIR CLEANER ASSEMBLY**







## **RAIL & METRO BUSINESS**

### **METRO TRAINS**









## **RAIL & METRO BUSINESS**

### PASSENGER COACHES & ELECTRICAL MULTIPLE UNITS





### MAINTENANCE VEHICLES - CMV, OHE







## **MINING & CONSTRUCTION BUSINESS**

**DOZERS: 90 HP – 860 HP** 



**EXCAVATORS- 7.5 TON - 180 TON** 



**DUMP TRUCKS: 35 TON -205 TON** 



WHEELED LOADERS - 1.7 m<sup>3</sup> - 4.7 m<sup>3</sup>





## **MINING & CONSTRUCTION BUSINESS**

MOTOR GRADERS: 125 HP - 280 HP



DREDGERS: 1.3 m<sup>3</sup>



PIPE LAYERS: 41 TON - 100 TON



WATER SPRINKLERS: 28,000 LITRE - 70,000 LITRE