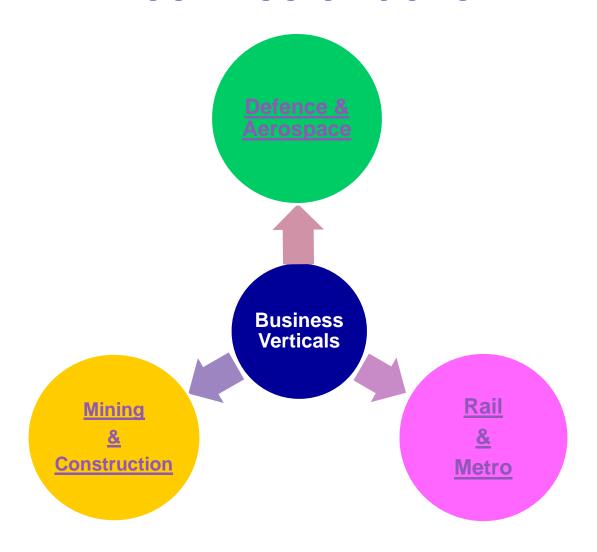

## **BUSINESS GROUPS**

## **DEFENCE BUSINESS**

**BEML HIGH MOBLITY VEHICLES** – 12x12, 10x10, 8x8, 6x6, 4x4

**ARMOURED RECOVERY VEHICLE** 

## **RAIL & METRO BUSINESS**

## **MINING & CONSTRUCTION BUSINESS**

**DOZERS: 90 HP – 860 HP** 

**EXCAVATORS- 7.5 TON - 180 TON** 

**DUMP TRUCKS: 35 TON -205 TON** 

WHEELED LOADERS - 1.7 m<sup>3</sup> - 4.7 m<sup>3</sup>