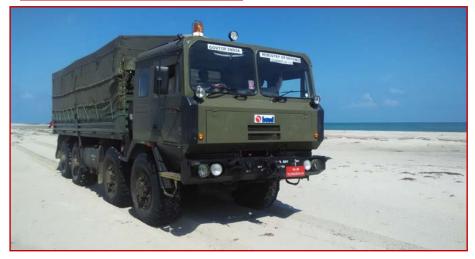

## **DEFENCE BUSINESS**

**BEML HIGH MOBLITY VEHICLES** – 12x12, 10x10, 8x8, 6x6, 4x4

**ARMOURED RECOVERY VEHICLE** 