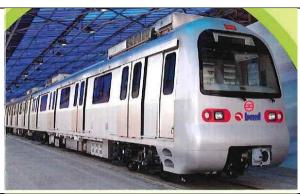

## STANDARD GAUGE METRO CAR (25 kV AC)

|                             | Rail Gauge                                                                | 1435 mm                                                                                                                                                                                                                                                                                                                                                                                                                                                                                                                                                                                                                                                                                                                                                                                                                                                                                                                                                                                                                                                                                                                                                                                                                                                                                                                                                                                                                                                                                                                                                                                                                                                                                                                                                                                                                                                                                                                                                                                                                                                                                                                        |  |
|-----------------------------|---------------------------------------------------------------------------|--------------------------------------------------------------------------------------------------------------------------------------------------------------------------------------------------------------------------------------------------------------------------------------------------------------------------------------------------------------------------------------------------------------------------------------------------------------------------------------------------------------------------------------------------------------------------------------------------------------------------------------------------------------------------------------------------------------------------------------------------------------------------------------------------------------------------------------------------------------------------------------------------------------------------------------------------------------------------------------------------------------------------------------------------------------------------------------------------------------------------------------------------------------------------------------------------------------------------------------------------------------------------------------------------------------------------------------------------------------------------------------------------------------------------------------------------------------------------------------------------------------------------------------------------------------------------------------------------------------------------------------------------------------------------------------------------------------------------------------------------------------------------------------------------------------------------------------------------------------------------------------------------------------------------------------------------------------------------------------------------------------------------------------------------------------------------------------------------------------------------------|--|
| Track Data                  | Minimum                                                                   | 200 mtr (Main line)                                                                                                                                                                                                                                                                                                                                                                                                                                                                                                                                                                                                                                                                                                                                                                                                                                                                                                                                                                                                                                                                                                                                                                                                                                                                                                                                                                                                                                                                                                                                                                                                                                                                                                                                                                                                                                                                                                                                                                                                                                                                                                            |  |
| Truck Butu                  | Curve Radius                                                              | 120 mtr (Depot)                                                                                                                                                                                                                                                                                                                                                                                                                                                                                                                                                                                                                                                                                                                                                                                                                                                                                                                                                                                                                                                                                                                                                                                                                                                                                                                                                                                                                                                                                                                                                                                                                                                                                                                                                                                                                                                                                                                                                                                                                                                                                                                |  |
|                             | Maximum Gradient                                                          | 4% (Main line) 4% (Depot)                                                                                                                                                                                                                                                                                                                                                                                                                                                                                                                                                                                                                                                                                                                                                                                                                                                                                                                                                                                                                                                                                                                                                                                                                                                                                                                                                                                                                                                                                                                                                                                                                                                                                                                                                                                                                                                                                                                                                                                                                                                                                                      |  |
| Current                     | Supply Voltage                                                            | 25kV AC Single Phase 50 Hz                                                                                                                                                                                                                                                                                                                                                                                                                                                                                                                                                                                                                                                                                                                                                                                                                                                                                                                                                                                                                                                                                                                                                                                                                                                                                                                                                                                                                                                                                                                                                                                                                                                                                                                                                                                                                                                                                                                                                                                                                                                                                                     |  |
| Collection System           | System Current                                                            | , and the second |  |
| •                           | Collection                                                                | Overhead Current Collection                                                                                                                                                                                                                                                                                                                                                                                                                                                                                                                                                                                                                                                                                                                                                                                                                                                                                                                                                                                                                                                                                                                                                                                                                                                                                                                                                                                                                                                                                                                                                                                                                                                                                                                                                                                                                                                                                                                                                                                                                                                                                                    |  |
| Type of Car                 | DT                                                                        | Driving Trailer Car                                                                                                                                                                                                                                                                                                                                                                                                                                                                                                                                                                                                                                                                                                                                                                                                                                                                                                                                                                                                                                                                                                                                                                                                                                                                                                                                                                                                                                                                                                                                                                                                                                                                                                                                                                                                                                                                                                                                                                                                                                                                                                            |  |
|                             | M                                                                         | Motor Car                                                                                                                                                                                                                                                                                                                                                                                                                                                                                                                                                                                                                                                                                                                                                                                                                                                                                                                                                                                                                                                                                                                                                                                                                                                                                                                                                                                                                                                                                                                                                                                                                                                                                                                                                                                                                                                                                                                                                                                                                                                                                                                      |  |
|                             | Τ                                                                         | Trailer Car                                                                                                                                                                                                                                                                                                                                                                                                                                                                                                                                                                                                                                                                                                                                                                                                                                                                                                                                                                                                                                                                                                                                                                                                                                                                                                                                                                                                                                                                                                                                                                                                                                                                                                                                                                                                                                                                                                                                                                                                                                                                                                                    |  |
| <b>Basic Specifications</b> | Train Composition                                                         | DT-M-M-DT; DT-M-T-M-M-DT;                                                                                                                                                                                                                                                                                                                                                                                                                                                                                                                                                                                                                                                                                                                                                                                                                                                                                                                                                                                                                                                                                                                                                                                                                                                                                                                                                                                                                                                                                                                                                                                                                                                                                                                                                                                                                                                                                                                                                                                                                                                                                                      |  |
|                             | 4/6/8 Cars                                                                | DT-M-T-M-DT                                                                                                                                                                                                                                                                                                                                                                                                                                                                                                                                                                                                                                                                                                                                                                                                                                                                                                                                                                                                                                                                                                                                                                                                                                                                                                                                                                                                                                                                                                                                                                                                                                                                                                                                                                                                                                                                                                                                                                                                                                                                                                                    |  |
| Car tare weight             | DT                                                                        | 40 tonnes                                                                                                                                                                                                                                                                                                                                                                                                                                                                                                                                                                                                                                                                                                                                                                                                                                                                                                                                                                                                                                                                                                                                                                                                                                                                                                                                                                                                                                                                                                                                                                                                                                                                                                                                                                                                                                                                                                                                                                                                                                                                                                                      |  |
|                             | M/T                                                                       | 40 tonnes                                                                                                                                                                                                                                                                                                                                                                                                                                                                                                                                                                                                                                                                                                                                                                                                                                                                                                                                                                                                                                                                                                                                                                                                                                                                                                                                                                                                                                                                                                                                                                                                                                                                                                                                                                                                                                                                                                                                                                                                                                                                                                                      |  |
| <mark>Passenger</mark>      | <mark>DT</mark>                                                           | 315 Persons                                                                                                                                                                                                                                                                                                                                                                                                                                                                                                                                                                                                                                                                                                                                                                                                                                                                                                                                                                                                                                                                                                                                                                                                                                                                                                                                                                                                                                                                                                                                                                                                                                                                                                                                                                                                                                                                                                                                                                                                                                                                                                                    |  |
| <b>Carrying Capacity</b>    |                                                                           | (Seating 43, Standing 272) + 1 Driver                                                                                                                                                                                                                                                                                                                                                                                                                                                                                                                                                                                                                                                                                                                                                                                                                                                                                                                                                                                                                                                                                                                                                                                                                                                                                                                                                                                                                                                                                                                                                                                                                                                                                                                                                                                                                                                                                                                                                                                                                                                                                          |  |
|                             | M/T                                                                       | 341 Persons                                                                                                                                                                                                                                                                                                                                                                                                                                                                                                                                                                                                                                                                                                                                                                                                                                                                                                                                                                                                                                                                                                                                                                                                                                                                                                                                                                                                                                                                                                                                                                                                                                                                                                                                                                                                                                                                                                                                                                                                                                                                                                                    |  |
|                             |                                                                           | (Seating 50, Standing 291)                                                                                                                                                                                                                                                                                                                                                                                                                                                                                                                                                                                                                                                                                                                                                                                                                                                                                                                                                                                                                                                                                                                                                                                                                                                                                                                                                                                                                                                                                                                                                                                                                                                                                                                                                                                                                                                                                                                                                                                                                                                                                                     |  |
|                             | Wheel Diameter                                                            | 860 mm (New)                                                                                                                                                                                                                                                                                                                                                                                                                                                                                                                                                                                                                                                                                                                                                                                                                                                                                                                                                                                                                                                                                                                                                                                                                                                                                                                                                                                                                                                                                                                                                                                                                                                                                                                                                                                                                                                                                                                                                                                                                                                                                                                   |  |
|                             |                                                                           | 820 mm (Half worn)                                                                                                                                                                                                                                                                                                                                                                                                                                                                                                                                                                                                                                                                                                                                                                                                                                                                                                                                                                                                                                                                                                                                                                                                                                                                                                                                                                                                                                                                                                                                                                                                                                                                                                                                                                                                                                                                                                                                                                                                                                                                                                             |  |
|                             |                                                                           | 780 mm (fully worn)                                                                                                                                                                                                                                                                                                                                                                                                                                                                                                                                                                                                                                                                                                                                                                                                                                                                                                                                                                                                                                                                                                                                                                                                                                                                                                                                                                                                                                                                                                                                                                                                                                                                                                                                                                                                                                                                                                                                                                                                                                                                                                            |  |
| Speed Control               | Control of Acceleration and Deceleration by Variable Voltage Variable     |                                                                                                                                                                                                                                                                                                                                                                                                                                                                                                                                                                                                                                                                                                                                                                                                                                                                                                                                                                                                                                                                                                                                                                                                                                                                                                                                                                                                                                                                                                                                                                                                                                                                                                                                                                                                                                                                                                                                                                                                                                                                                                                                |  |
| System                      | Frequency (VVVF) Inverter blended with Regenerative Braking               |                                                                                                                                                                                                                                                                                                                                                                                                                                                                                                                                                                                                                                                                                                                                                                                                                                                                                                                                                                                                                                                                                                                                                                                                                                                                                                                                                                                                                                                                                                                                                                                                                                                                                                                                                                                                                                                                                                                                                                                                                                                                                                                                |  |
|                             | Regenerative Braking blended with pneumatic braking by electrical, and Bl |                                                                                                                                                                                                                                                                                                                                                                                                                                                                                                                                                                                                                                                                                                                                                                                                                                                                                                                                                                                                                                                                                                                                                                                                                                                                                                                                                                                                                                                                                                                                                                                                                                                                                                                                                                                                                                                                                                                                                                                                                                                                                                                                |  |
| D., I C.,                   | back up brake by Driver's brake valve.                                    |                                                                                                                                                                                                                                                                                                                                                                                                                                                                                                                                                                                                                                                                                                                                                                                                                                                                                                                                                                                                                                                                                                                                                                                                                                                                                                                                                                                                                                                                                                                                                                                                                                                                                                                                                                                                                                                                                                                                                                                                                                                                                                                                |  |
| Brake System                | Wheel mounted disk brakes.                                                |                                                                                                                                                                                                                                                                                                                                                                                                                                                                                                                                                                                                                                                                                                                                                                                                                                                                                                                                                                                                                                                                                                                                                                                                                                                                                                                                                                                                                                                                                                                                                                                                                                                                                                                                                                                                                                                                                                                                                                                                                                                                                                                                |  |
| Train Speed                 | i) Maximum Design Spe                                                     |                                                                                                                                                                                                                                                                                                                                                                                                                                                                                                                                                                                                                                                                                                                                                                                                                                                                                                                                                                                                                                                                                                                                                                                                                                                                                                                                                                                                                                                                                                                                                                                                                                                                                                                                                                                                                                                                                                                                                                                                                                                                                                                                |  |
| C D1 C4                     | ii) Maximum Operation                                                     |                                                                                                                                                                                                                                                                                                                                                                                                                                                                                                                                                                                                                                                                                                                                                                                                                                                                                                                                                                                                                                                                                                                                                                                                                                                                                                                                                                                                                                                                                                                                                                                                                                                                                                                                                                                                                                                                                                                                                                                                                                                                                                                                |  |
| Car Body Structure          | · Length over body                                                        | DT: 21,640mm<br>M: 21,340mm                                                                                                                                                                                                                                                                                                                                                                                                                                                                                                                                                                                                                                                                                                                                                                                                                                                                                                                                                                                                                                                                                                                                                                                                                                                                                                                                                                                                                                                                                                                                                                                                                                                                                                                                                                                                                                                                                                                                                                                                                                                                                                    |  |
|                             | · Maximum width of                                                        | 2900mm                                                                                                                                                                                                                                                                                                                                                                                                                                                                                                                                                                                                                                                                                                                                                                                                                                                                                                                                                                                                                                                                                                                                                                                                                                                                                                                                                                                                                                                                                                                                                                                                                                                                                                                                                                                                                                                                                                                                                                                                                                                                                                                         |  |
|                             | Body (Including door                                                      | 2,900 mm                                                                                                                                                                                                                                                                                                                                                                                                                                                                                                                                                                                                                                                                                                                                                                                                                                                                                                                                                                                                                                                                                                                                                                                                                                                                                                                                                                                                                                                                                                                                                                                                                                                                                                                                                                                                                                                                                                                                                                                                                                                                                                                       |  |
|                             | thickness)                                                                |                                                                                                                                                                                                                                                                                                                                                                                                                                                                                                                                                                                                                                                                                                                                                                                                                                                                                                                                                                                                                                                                                                                                                                                                                                                                                                                                                                                                                                                                                                                                                                                                                                                                                                                                                                                                                                                                                                                                                                                                                                                                                                                                |  |
|                             | · Height of Aircon from                                                   | 4003mm                                                                                                                                                                                                                                                                                                                                                                                                                                                                                                                                                                                                                                                                                                                                                                                                                                                                                                                                                                                                                                                                                                                                                                                                                                                                                                                                                                                                                                                                                                                                                                                                                                                                                                                                                                                                                                                                                                                                                                                                                                                                                                                         |  |
|                             | TOR at car Center line                                                    |                                                                                                                                                                                                                                                                                                                                                                                                                                                                                                                                                                                                                                                                                                                                                                                                                                                                                                                                                                                                                                                                                                                                                                                                                                                                                                                                                                                                                                                                                                                                                                                                                                                                                                                                                                                                                                                                                                                                                                                                                                                                                                                                |  |
| Bogie & Driving             | i) Bogie Type                                                             | Bolsterless type bogie with air spring                                                                                                                                                                                                                                                                                                                                                                                                                                                                                                                                                                                                                                                                                                                                                                                                                                                                                                                                                                                                                                                                                                                                                                                                                                                                                                                                                                                                                                                                                                                                                                                                                                                                                                                                                                                                                                                                                                                                                                                                                                                                                         |  |
| Gear Unit                   | ii) Suspension                                                            |                                                                                                                                                                                                                                                                                                                                                                                                                                                                                                                                                                                                                                                                                                                                                                                                                                                                                                                                                                                                                                                                                                                                                                                                                                                                                                                                                                                                                                                                                                                                                                                                                                                                                                                                                                                                                                                                                                                                                                                                                                                                                                                                |  |
|                             | · Primary                                                                 | Conical Bonded Rubber Spring                                                                                                                                                                                                                                                                                                                                                                                                                                                                                                                                                                                                                                                                                                                                                                                                                                                                                                                                                                                                                                                                                                                                                                                                                                                                                                                                                                                                                                                                                                                                                                                                                                                                                                                                                                                                                                                                                                                                                                                                                                                                                                   |  |
|                             | · Secondary                                                               | Air Spring                                                                                                                                                                                                                                                                                                                                                                                                                                                                                                                                                                                                                                                                                                                                                                                                                                                                                                                                                                                                                                                                                                                                                                                                                                                                                                                                                                                                                                                                                                                                                                                                                                                                                                                                                                                                                                                                                                                                                                                                                                                                                                                     |  |
|                             | . Dampers                                                                 | Vertical and Lateral                                                                                                                                                                                                                                                                                                                                                                                                                                                                                                                                                                                                                                                                                                                                                                                                                                                                                                                                                                                                                                                                                                                                                                                                                                                                                                                                                                                                                                                                                                                                                                                                                                                                                                                                                                                                                                                                                                                                                                                                                                                                                                           |  |
|                             | iii) <b>Driving Gear Unit</b>                                             | One Stage Helical Gear with bipartite housing                                                                                                                                                                                                                                                                                                                                                                                                                                                                                                                                                                                                                                                                                                                                                                                                                                                                                                                                                                                                                                                                                                                                                                                                                                                                                                                                                                                                                                                                                                                                                                                                                                                                                                                                                                                                                                                                                                                                                                                                                                                                                  |  |