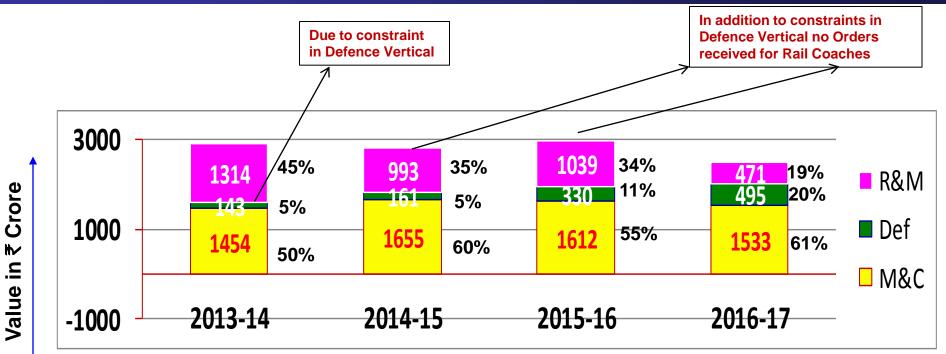

## **SALES**

| Value in Rs. Cr.              | 2911 | 2809 | 2981 | 2499  |
|-------------------------------|------|------|------|-------|
| % of sale on Competition mode | 87%  | 88%  | 88%  | 70% * |

<sup>\*</sup> Reduction due to nomination Order received from Hyundai Rotem