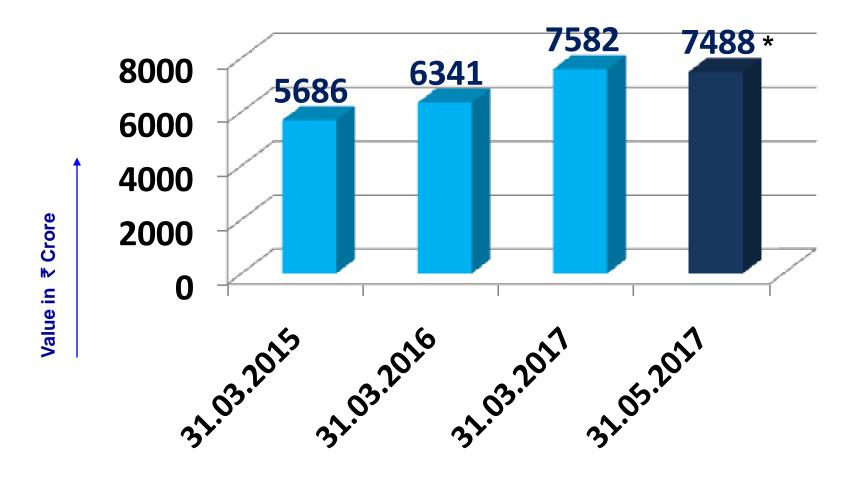

## **ORDER BOOK POSITION**

\* Excluding LoA received from Indian Railways for approx. value of Rs. 600 Cr.