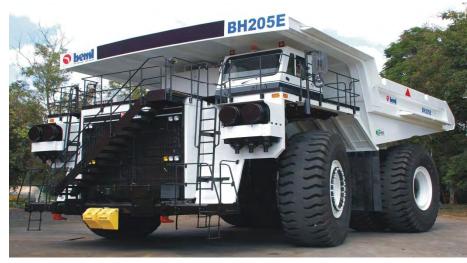

### **MINING & CONSTRUCTION BUSINESS**

**DOZERS: 90 HP - 416 HP** 

**DUMP TRUCKS: 35 TON -205 TON** 

**EXCAVATORS- 7.5 TON - 180 TON** 

WHEELED LOADERS - 0.8 m<sup>3</sup> - 6.3 m<sup>3</sup>