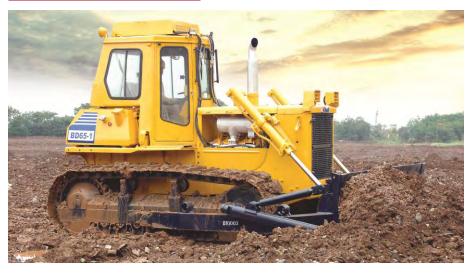

### **MINING & CONSTRUCTION BUSINESS**

**DOZERS: 90 HP - 416 HP** 

**DUMP TRUCKS: 35 TON -205 TON** 

**EXCAVATORS- 7.5 TON - 180 TON** 

WHEELED LOADERS - 0.8 m<sup>3</sup> - 6.3 m<sup>3</sup>