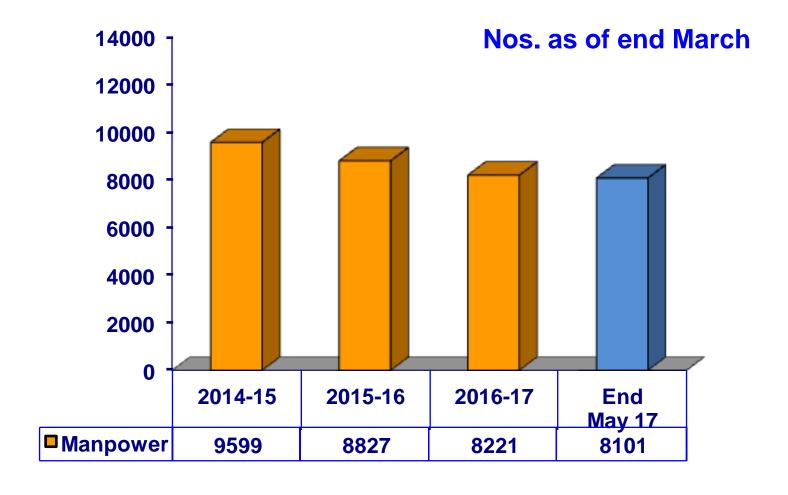

DED OVER
TO BEML - 1984)







## **MARKETING NETWORK**











## **SALES**





| Value in Rs. Cr.              | 2911 | 2809 | 2981 | 2499  |
|-------------------------------|------|------|------|-------|
| % of sale on Competition mode | 87%  | 88%  | 88%  | 70% * |

<sup>\*</sup> Reduction due to nomination Order received from Hyundai Rotem





# **GROSS MARGIN & PROFIT BEFORE TAX**





**PROFIT BEFORE TAX** 

Value in Rs. Cr.

Note: 2015-16 & 2016-17 as per Revised Sch-III of Companies Act 2013





### **R&D EXPENDITURE AND REVENUE**



#### **R&D EXPENDITURE % w.r.t TOTAL SALES**



SALES FROM R&D DEVELOPED PRODUCTS w. r. t. TOTAL SALES





## **ORDER BOOK POSITION**





\* Excluding LoA received from Indian Railways for approx. value of Rs. 600 Cr.





## **MANPOWER**









# SALES PER EMPLOYEE



Value in ₹ lakh





Drop in 2016-17 is mainly on account of RS10 Sub Contract Order.





# **VoP PER EMPLOYEE**



Value in ₹ lakh

Value in ₹ Lakh







### **AWARDS & ACCOLADES**



- ❖ Raksha Mantri Award for Design Efforts under Own Iniatives Category for the year 2014-15.
- Hindustan PSU Award under the category 'Fastest Growing Organisation Miniratna.'
- Equipment India Awards under two categories viz., Best Seller in Rigid Dump Trucks and Best seller in Crawler Dozers for the year 2017.









### **MINING & CONSTRUCTION BUSINESS**



**DOZERS: 90 HP - 416 HP** 



**DUMP TRUCKS: 35 TON -205 TON** 



**EXCAVATORS- 7.5 TON - 180 TON** 



WHEELED LOADERS - 0.8 m<sup>3</sup> - 6.3 m<sup>3</sup>





## **MINING & CONSTRUCTION BUSINESS**



MOTOR GRA