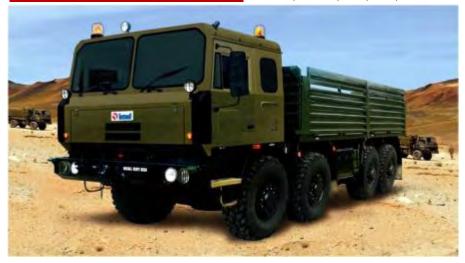

## **DEFENCE BUSINESS**

**BEML HIGH MOBLITY VEHICLES** – 12x12, 10x10, 8x8, 6x6, 4x4

**SARVATRA BRIDGE SYSTEM** 

ARMOURED RECOVERY VEHICLE

AKASH MISSILE - SECTION IV & V PROJECT