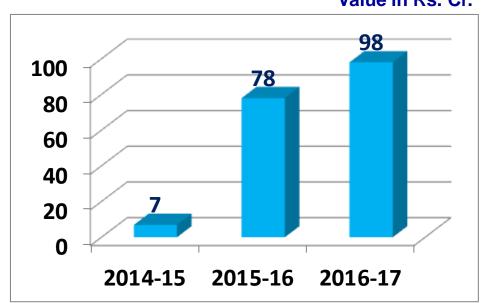

# **GROSS MARGIN & PROFIT BEFORE TAX**

**PROFIT BEFORE TAX** 

Value in Rs. Cr.

Note: 2015-16 & 2016-17 as per Revised Sch-III of Companies Act 2013