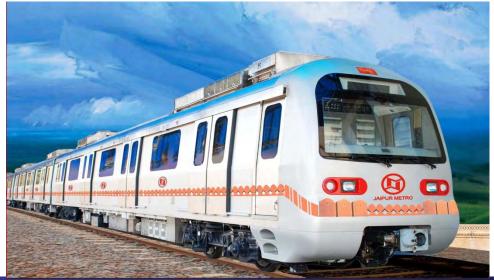

in Crawler Dozers for the year 2017.









### **MINING & CONSTRUCTION BUSINESS**



**DOZERS: 90 HP - 416 HP** 



**DUMP TRUCKS: 35 TON -205 TON** 



**EXCAVATORS- 7.5 TON - 180 TON** 



WHEELED LOADERS - 0.8 m<sup>3</sup> - 6.3 m<sup>3</sup>





## **MINING & CONSTRUCTION BUSINESS**



MOTOR GRADERS: 119 HP - 280 HP



DREDGERS: 1.3 m<sup>3</sup>



PIPE LAYERS: 41 TON - 100 TON



WATER SPRINKLERS: 28,000 LITRE - 70,000 LITRE





## **DEFENCE BUSINESS**



**BEML HIGH MOBLITY VEHICLES** – 12x12, 10x10, 8x8, 6x6, 4x4



**SARVATRA BRIDGE SYSTEM** 



ARMOURED RECOVERY VEHICLE



AKASH MISSILE - SECTION IV & V PROJECT







## **DEFENCE BUSINESS**



#### **BMP TRANSMISSION**



#### **EJECTOR AND AIR CLEANER ASSEMBLY**





## RAIL & METRO BUSINESS



#### **METRO TRAINS**









## **RAIL & METRO BUSINESS**



#### **PASSENGER COACHES & ELECTRICAL MULTIPLE UNITS**





#### **MAINTENANCE VEHICLES – CMV, OHE**