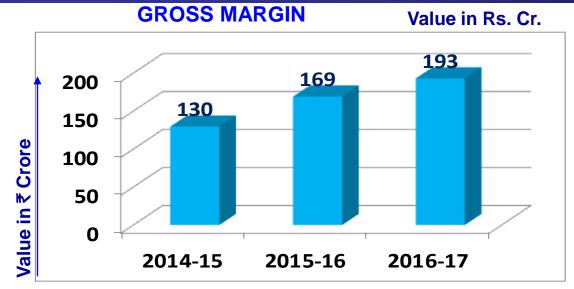

# **GROSS MARGIN & PROFIT BEFORE TAX**

**PROFIT BEFORE TAX** 

Value in Rs. Cr.

Note: 2015-16 & 2016-17 as per Revised Sch-III of Companies Act 2013