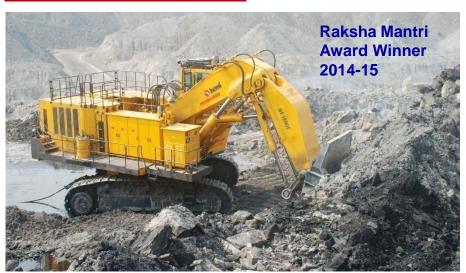

### **AWARDS & ACCOLADES**

- ❖ Raksha Mantri Award for Design Efforts under Own Iniatives Category for the year 2014-15.
- Hindustan PSU Award under the category 'Fastest Growing Organisation Miniratna.'
- Equipment India Awards under two categories viz., Best Seller in Rigid Dump Trucks and Best seller in Crawler Dozers for the year 2017.

### **MINING & CONSTRUCTION BUSINESS**

**DOZERS: 90 HP - 416 HP** 

**DUMP TRUCKS: 35 TON -205 TON** 

**EXCAVATORS- 7.5 TON - 180 TON** 

WHEELED LOADERS - 0.8 m<sup>3</sup> - 6.3 m<sup>3</sup>