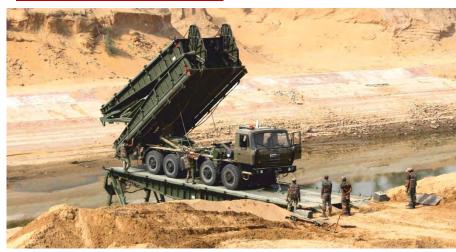

## **DEFENCE BUSINESS**

**BEML HIGH MOBLITY VEHICLES** – 12x12, 10x10, 8x8, 6x6, 4x4

**SARVATRA BRIDGE SYSTEM** 

ARMOURED RECOVERY VEHICLE

AKASH MISSILE - SECTION IV & V PROJECT