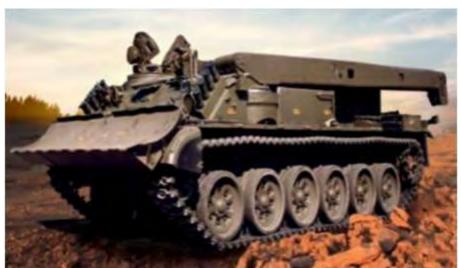

## **DEFENCE BUSINESS**

**BEML HIGH MOBLITY VEHICLES** – 12x12, 10x10, 8x8, 6x6, 4x4

**SARVATRA BRIDGE SYSTEM** 

ARMOURED RECOVERY VEHICLE

AKASH MISSILE - SECTION IV & V PROJECT