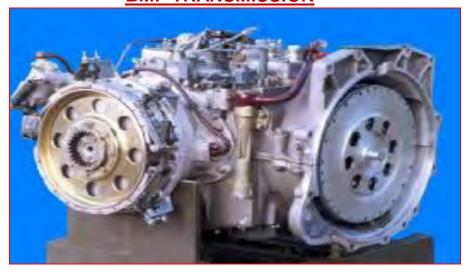

.'
- Equipment India Awards under two categories viz., Best Seller in Rigid Dump Trucks and Best seller in Crawler Dozers for the year 2017.









### **MINING & CONSTRUCTION BUSINESS**



**DOZERS: 90 HP - 416 HP** 



**DUMP TRUCKS: 35 TON -205 TON** 



**EXCAVATORS- 7.5 TON - 180 TON** 



WHEELED LOADERS - 0.8 m<sup>3</sup> - 6.3 m<sup>3</sup>





## **MINING & CONSTRUCTION BUSINESS**



MOTOR GRADERS: 119 HP - 280 HP



DREDGERS: 1.3 m<sup>3</sup>



PIPE LAYERS: 41 TON - 100 TON



WATER SPRINKLERS: 28,000 LITRE - 70,000 LITRE





## **DEFENCE BUSINESS**



**BEML HIGH MOBLITY VEHICLES** – 12x12, 10x10, 8x8, 6x6, 4x4



**SARVATRA BRIDGE SYSTEM** 



ARMOURED RECOVERY VEHICLE



AKASH MISSILE - SECTION IV & V PROJECT







## **DEFENCE BUSINESS**



#### **BMP TRANSMISSION**



#### **EJECTOR AND AIR CLEANER ASSEMBLY**





## RAIL & METRO BUSINESS



#### **METRO TRAINS**









## **RAIL & METRO BUSINESS**



#### **PASSENGER COACHES & ELECTRICAL MULTIPLE UNITS**





#### **MAINTENANCE VEHICLES – CMV, OHE**