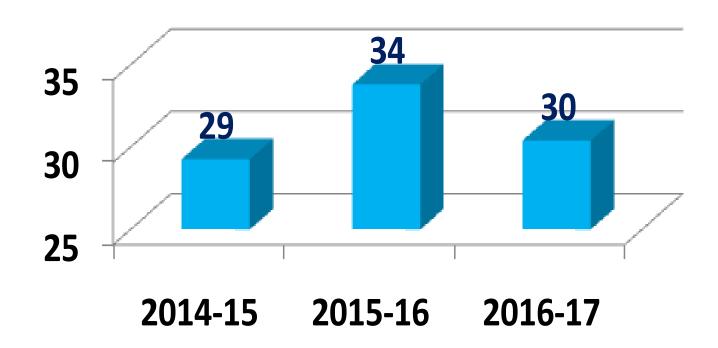

# SALES PER EMPLOYEE

Value in ₹ lakh

Drop in 2016-17 is mainly on account of RS10 Sub Contract Order.