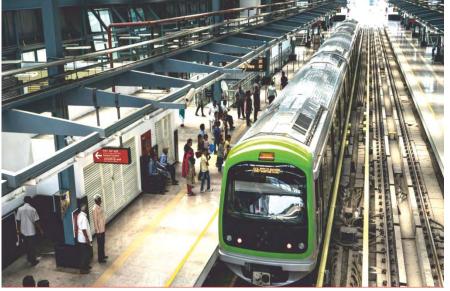

r in Crawler Dozers for the year 2017.









### **MINING & CONSTRUCTION BUSINESS**



**DOZERS: 90 HP - 416 HP** 



**DUMP TRUCKS: 35 TON -205 TON** 



**EXCAVATORS- 7.5 TON - 180 TON** 



WHEELED LOADERS - 0.8 m<sup>3</sup> - 6.3 m<sup>3</sup>





## **MINING & CONSTRUCTION BUSINESS**



MOTOR GRADERS: 119 HP - 280 HP



DREDGERS: 1.3 m<sup>3</sup>



PIPE LAYERS: 41 TON - 100 TON



WATER SPRINKLERS: 28,000 LITRE - 70,000 LITRE





## **DEFENCE BUSINESS**



**BEML HIGH MOBLITY VEHICLES** – 12x12, 10x10, 8x8, 6x6, 4x4



**SARVATRA BRIDGE SYSTEM** 



ARMOURED RECOVERY VEHICLE



AKASH MISSILE - SECTION IV & V PROJECT







## **DEFENCE BUSINESS**



#### **BMP TRANSMISSION**



#### **EJECTOR AND AIR CLEANER ASSEMBLY**





## RAIL & METRO BUSINESS



#### **METRO TRAINS**









## **RAIL & METRO BUSINESS**



#### **PASSENGER COACHES & ELECTRICAL MULTIPLE UNITS**





#### **MAINTENANCE VEHICLES – CMV, OHE**