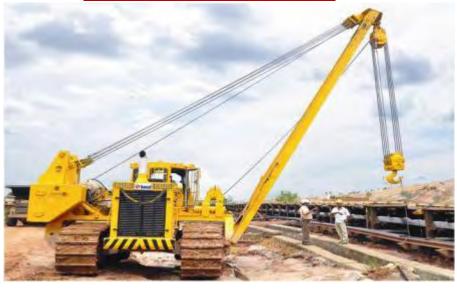

### **MINING & CONSTRUCTION BUSINESS**

**DOZERS: 90 HP - 416 HP** 

**DUMP TRUCKS: 35 TON -205 TON** 

**EXCAVATORS- 7.5 TON - 180 TON** 

WHEELED LOADERS - 0.8 m<sup>3</sup> - 6.3 m<sup>3</sup>

## **MINING & CONSTRUCTION BUSINESS**

MOTOR GRADERS: 119 HP - 280 HP

DREDGERS: 1.3 m<sup>3</sup>

PIPE LAYERS: 41 TON - 100 TON

WATER SPRINKLERS: 28,000 LITRE - 70,000 LITRE