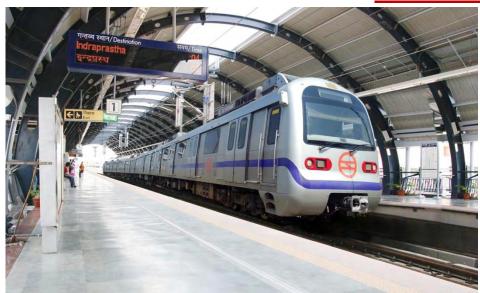

ler in Crawler Dozers for the year 2017.









### **MINING & CONSTRUCTION BUSINESS**



**DOZERS: 90 HP - 416 HP** 



**DUMP TRUCKS: 35 TON -205 TON** 



**EXCAVATORS- 7.5 TON - 180 TON** 



WHEELED LOADERS - 0.8 m<sup>3</sup> - 6.3 m<sup>3</sup>





## **MINING & CONSTRUCTION BUSINESS**



MOTOR GRADERS: 119 HP - 280 HP



DREDGERS: 1.3 m<sup>3</sup>



PIPE LAYERS: 41 TON - 100 TON



WATER SPRINKLERS: 28,000 LITRE - 70,000 LITRE





## **DEFENCE BUSINESS**



**BEML HIGH MOBLITY VEHICLES** – 12x12, 10x10, 8x8, 6x6, 4x4



**SARVATRA BRIDGE SYSTEM** 



ARMOURED RECOVERY VEHICLE



AKASH MISSILE - SECTION IV & V PROJECT







## **DEFENCE BUSINESS**



#### **BMP TRANSMISSION**



#### **EJECTOR AND AIR CLEANER ASSEMBLY**





## RAIL & METRO BUSINESS



#### **METRO TRAINS**









## **RAIL & METRO BUSINESS**



#### **PASSENGER COACHES & ELECTRICAL MULTIPLE UNITS**





#### **MAINTENANCE VEHICLES – CMV, OHE**