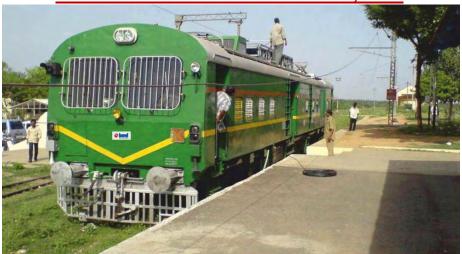

ON -205 TON** 



**EXCAVATORS- 7.5 TON - 180 TON** 



WHEELED LOADERS - 0.8 m<sup>3</sup> - 6.3 m<sup>3</sup>





## **MINING & CONSTRUCTION BUSINESS**



MOTOR GRADERS: 119 HP - 280 HP



DREDGERS: 1.3 m<sup>3</sup>



PIPE LAYERS: 41 TON - 100 TON



WATER SPRINKLERS: 28,000 LITRE - 70,000 LITRE





## **DEFENCE BUSINESS**



**BEML HIGH MOBLITY VEHICLES** – 12x12, 10x10, 8x8, 6x6, 4x4



**SARVATRA BRIDGE SYSTEM** 



ARMOURED RECOVERY VEHICLE



AKASH MISSILE - SECTION IV & V PROJECT







## **DEFENCE BUSINESS**



#### **BMP TRANSMISSION**



#### **EJECTOR AND AIR CLEANER ASSEMBLY**





## RAIL & METRO BUSINESS



#### **METRO TRAINS**









## **RAIL & METRO BUSINESS**



#### **PASSENGER COACHES & ELECTRICAL MULTIPLE UNITS**





#### **MAINTENANCE VEHICLES – CMV, OHE**