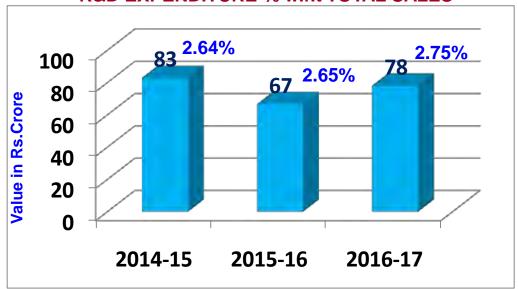

### **R&D EXPENDITURE AND REVENUE**

#### **R&D EXPENDITURE % w.r.t TOTAL SALES**

SALES FROM R&D DEVELOPED PRODUCTS w. r. t. TOTAL SALES