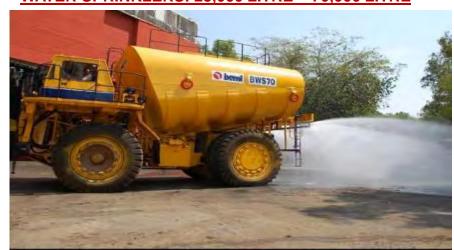

## **MINING & CONSTRUCTION BUSINESS**

MOTOR GRADERS: 119 HP - 280 HP

DREDGERS: 1.3 m<sup>3</sup>

PIPE LAYERS: 41 TON - 100 TON

WATER SPRINKLERS: 28,000 LITRE - 70,000 LITRE