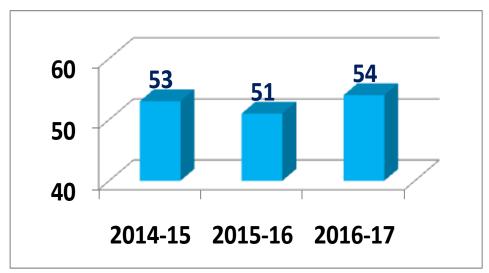

### **R&D EXPENDITURE AND REVENUE**

#### **R&D EXPENDITURE % w.r.t TOTAL SALES**

SALES FROM R&D DEVELOPED PRODUCTS w. r. t. TOTAL SALES