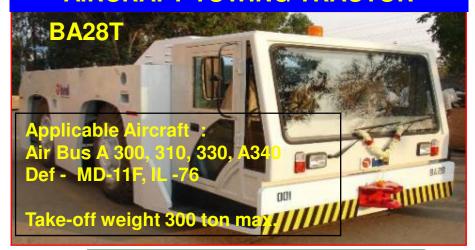

NE & JOY STICK CONTROL



"MAKE IN INDIA"



## **DUMPERS**





Electrical drive dump trucks
Designed & Developed First
time in INDIA









## **BE1800E - ELECTRICAL EXCAVATOR**





#### **FACE SHOVEL**

Gross HP: 2 x 300 kw@1500 rpm

**Operating Mass: 175000 kg** 

Bucket Capacity: 7.5 – 12.0 m<sup>3</sup>



#### **BACKHOE**

Gross HP: 2 x 300 kw@1500 rpm

**Operating Mass: 170000 kg** 

Bucket Capacity: 8.0 - 12.0 m<sup>3</sup>

#### "MAKE IN INDIA"



## **PRODUCTS DEVELOPED**



#### **CRASH FIRE TENDER**



#### **COMMAND POST VEHICLE**



FIELD ARTILLERY TRACTOR (FAT) 6X6



PONTOON BRIDGE SYSTEM

#### **MILRAIL COACHES**





## **BEML HEAVY DUTY HMV 8X8 VEHICLE**



















## **DEFENCE - R&D**



#### SMERCH PROJECT – 8X8 & 10x10



#### **AIRCRAFT TOWING TRACTOR**



# ARRV – UNDER DESIGN & DEVELOPMENT IN ASSOCIATION WITH CVRDE & ARMY







## RAIL & METRO - R&D



#### **SUB-URBAN - Trains**

#### **SS EMU**



- "Raksha Mantri Award" for `Design Effort for design & development of Country's first Stainless Steel Electric Multiple Unit (SSEMU)" for Indian Railways for Sub-urban commuting.
- > SS EMU also bagged the "Engineering Excellence Award 2013" as "Public Choice Award".

"Raksha Mantri Award" for `Design Effort' for design & development of Intermediate Cars.

#### **MAINTENANCE VEHICLES**

S.G. CATENARY MAINTENANCE VEHICLE FOR DMRC / MMOPL / DAMEPL



#### **METRO CARS**

**INTERMEDIATE CARS FOR DMRC RS4 / RS6** 





## **SALES TURNOVER OF R&D DEVELOPED PRODUCTS**



Value in ₹ Cr.











#### **MINING & CONSTRUCTION**



#### **SCENARIO*