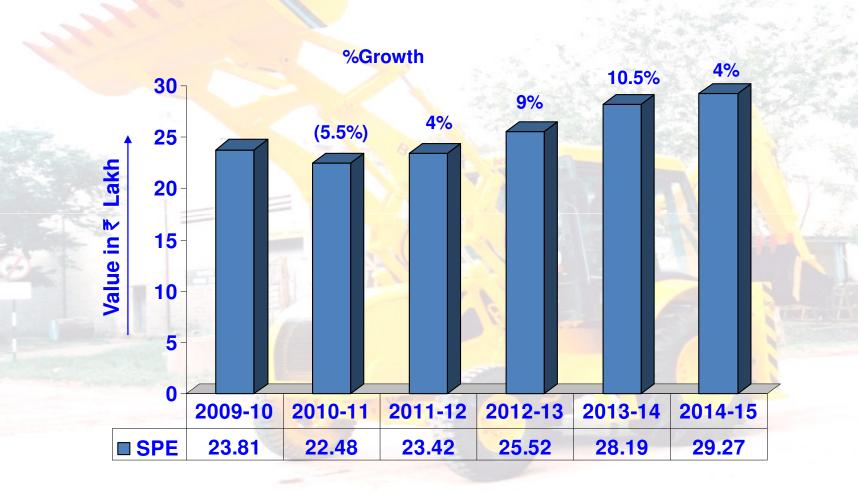

| 100.00% |

As on 31st May 2015









## **NET SALES**







## GROSS MARGIN / PROFIT BEFORE TAX











- Loss during 2012-13 Due to constraints in Defence Vertical
- Low off-take due to slump in M&C Market over 15% drop in demand.



## **ORDER BOOK POSITION**







## **MANPOWER**







## SALES PER EMPLOYEE (NET SALES)



Value in ₹ lakh





## **ORDER BOOK – 2015-16 - AS OF END MAY'15**



Value in ₹ Cr

| Business<br>Group     | Carry Forward<br>orders as of<br>1st APR 2015 | Sales<br>Target<br>2015-16<br>(MoU) | 2015-16                             |                             | Total<br>Orders on           | Orders         | Orders for | Orders required to        |
|-----------------------|-----------------------------------------------|-------------------------------------|-------------------------------------|-----------------------------|------------------------------|----------------|------------|---------------------------|
|                       |                                               |                                     | Orders<br>booked upto<br>end MAY'15 | Sales till<br>end<br>MAY'15 | hand as of<br