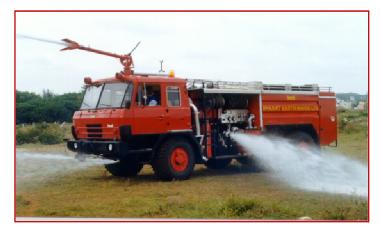

- Electrical / Electronics



## **R&D EXPENDITURE**









# PRODUCTS DEVELOPED BY BEML R&D



- Mining & Construction
- Defence

Rail & Metro



## **DOZERS**



#### **BD65-1 DOZER**



BD155 WITH ELECTRONIC ENGINE & ELECTRONIC TRANSMISSION



BD355 WITH ELECTRONIC ENGINE & JOY STICK CONTROL



"MAKE IN INDIA"



## **DUMPERS**





Electrical drive dump trucks
Designed & Developed First
time in INDIA









## **BE1800E - ELECTRICAL EXCAVATOR**





#### **FACE SHOVEL**

Gross HP: 2 x 300 kw@1500 rpm

**Operating Mass: 175000 kg** 

Bucket Capacity: 7.5 – 12.0 m<sup>3</sup>



#### **BACKHOE**

Gross HP: 2 x 300 kw@1500 rpm

**Operating Mass: 170000 kg** 

Bucket Capacity: 8.0 - 12.0 m<sup>3</sup>

#### "MAKE IN INDIA"



## **PRODUCTS DEVELOPED**



#### **CRASH FIRE TENDER**



#### **COMMAND POST VEHICLE**



FIELD ARTILLERY TRACTOR (FAT) 6X6



PONTOON BRIDGE SYSTEM

#### **MILRAIL COACHES**





## **BEML HEAVY DUTY HMV 8X8 VEHICLE**



















## **DEFENCE - R&D**



#### SMERCH PROJECT – 8X8 & 10x10



#### **AIRCRAFT TOWING TRACTOR**



# ARRV – UNDER DESIGN & DEVELOPMENT IN ASSOCIATION WITH CVRDE & ARMY







## RAIL & METRO - R&D



#### **SUB-URBAN - Trains**

#### **SS EMU**



- "Raksha Mantri Award" for `Design Effort for design & development of Country's first Stainless Steel Electric Multiple Unit (SSEMU)" for Indian Railways for Sub-urban commuting.
- > SS EMU also bagged the "Engineering Excellence Award 2013" as "Public Choice Award".

"Raksha Mantri Award" for `Design Effort' for design & development of Intermediate Cars.

#### **MAIN