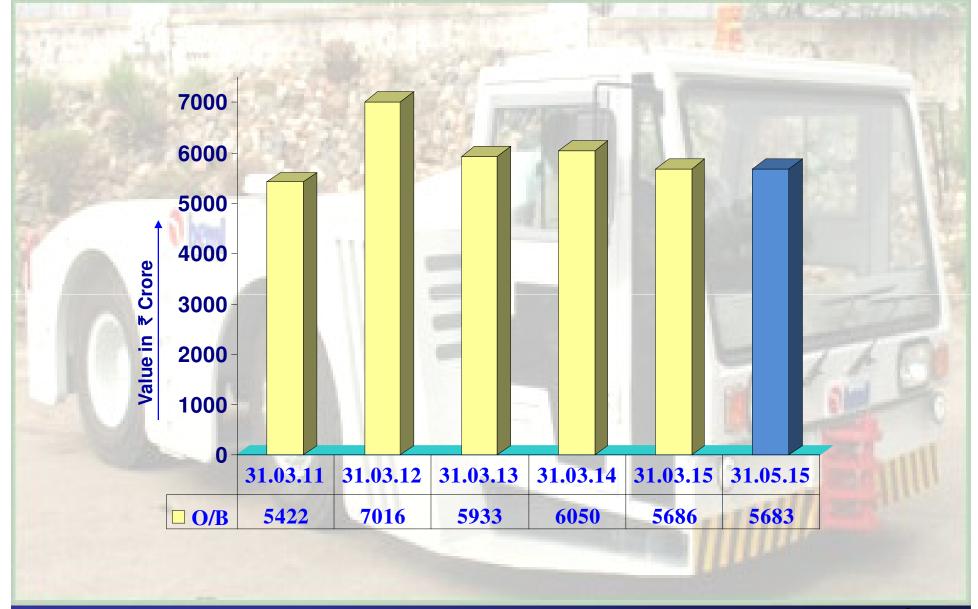

## **ORDER BOOK POSITION**

## **ORDER BOOK – 2015-16 - AS OF END MAY'15**

Value in ₹ Cr

| Business<br>Group     | Carry Forward<br>orders as of<br>1st APR 2015 | Sales<br>Target<br>2015-16<br>(MoU) | 2015-16                             |                             | Total<br>Orders on           | Orders         | Orders for | Orders required to        |
|-----------------------|-----------------------------------------------|-------------------------------------|-------------------------------------|-----------------------------|------------------------------|----------------|------------|---------------------------|
|                       |                                               |                                     | Orders<br>booked upto<br>end MAY'15 | Sales till<br>end<br>MAY'15 | hand as of<br>1st<br>JUNE'15 | lavailable tor |            | meet Sales Target 2015-16 |
| Mining & Construction | 1561.56                                       | 1925.00                             | 338.62                              | 202.92                      | 1697.26                      | 590.26         | 1107.00    | 1131.82                   |
| Defence               | 2483.66                                       | 675.00                              | 60.45                               | 6.57                        | 2537.54                      | 506.74         | 2030.80    | 161.69                    |
| Rail & Metro          | 1640.91                                       | 1575.00                             | 10.96                               | 203.42                      | 1448.45                      | 1189.22        | 259.23     | 182.36                    |
| Total                 | 5686.13                                       | 4175.00                             | 410.03                              | 412.91                      | 5683.25                      | 2286.22        | 3397.03    | 1475.87                   |