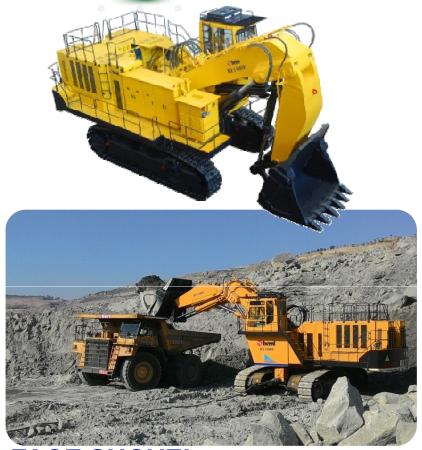

## **BE1800E - ELECTRICAL EXCAVATOR**

#### **FACE SHOVEL**

Gross HP: 2 x 300 kw@1500 rpm

**Operating Mass: 175000 kg** 

Bucket Capacity: 7.5 – 12.0 m<sup>3</sup>

#### **BACKHOE**

Gross HP: 2 x 300 kw@1500 rpm

**Operating Mass: 170000 kg** 

Bucket Capacity: 8.0 - 12.0 m<sup>3</sup>