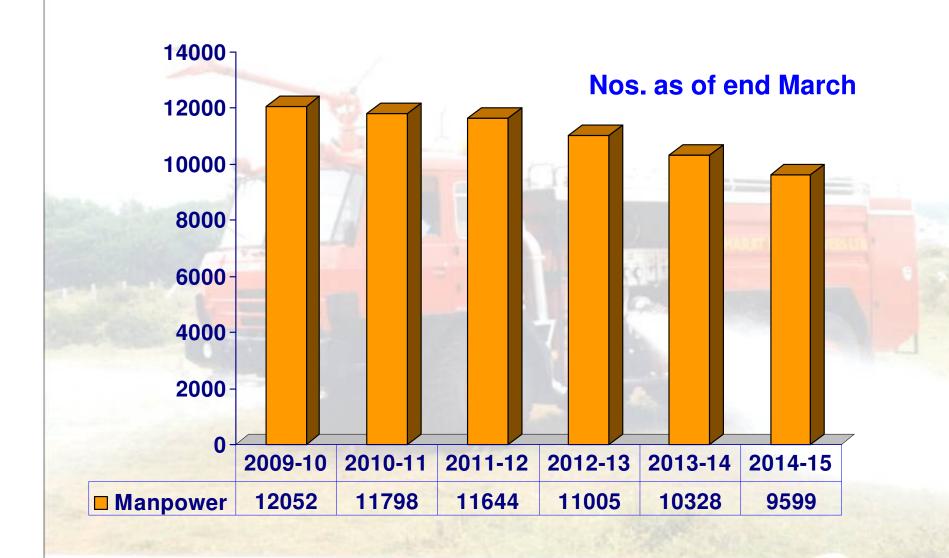

| 100.00% |

As on 31st May 2015









## **NET SALES**







## GROSS MARGIN / PROFIT BEFORE TAX











- Loss during 2012-13 Due to constraints in Defence Vertical
- Low off-take due to slump in M&C Market over 15% drop in demand.



## **ORDER BOOK POSITION**







## **MANPOWER**







## SALES PER EMPLOYEE (NET SALES)



Value in ₹ lakh





## **ORDER BOOK – 2015-16 - AS OF END MAY'15**



Value in ₹ Cr

| Business<br>Group     | Carry Forward<br>orders as of<br>1st APR 2015 | Sales<br>Target<br>2015-16<br>(MoU) | 2015-16                             |                             | Total<br>Orders on           | Orders         | Orders for | Orders required to        |
|-----------------------|-----------------------------------------------|-------------------------------------|-------------------------------------|-----------------------------|------------------------------|----------------|------------|---------------------------|
|                       |                                               |                                     | Orders<br>booked upto<b