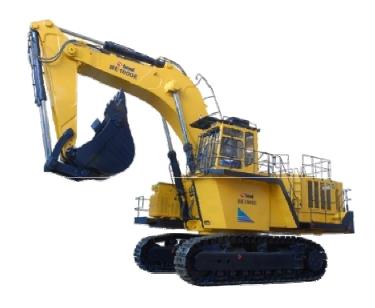

## **BE1800E - ELECTRICAL EXCAVATOR**

#### **FACE SHOVEL**

Gross HP: 2 x 300 kw@1500 rpm

**Operating Mass: 175000 kg** 

Bucket Capacity: 7.5 – 12.0 m<sup>3</sup>

#### **BACKHOE**

Gross HP: 2 x 300 kw@1500 rpm

**Operating Mass: 170000 kg** 

Bucket Capacity: 8.0 - 12.0 m<sup>3</sup>