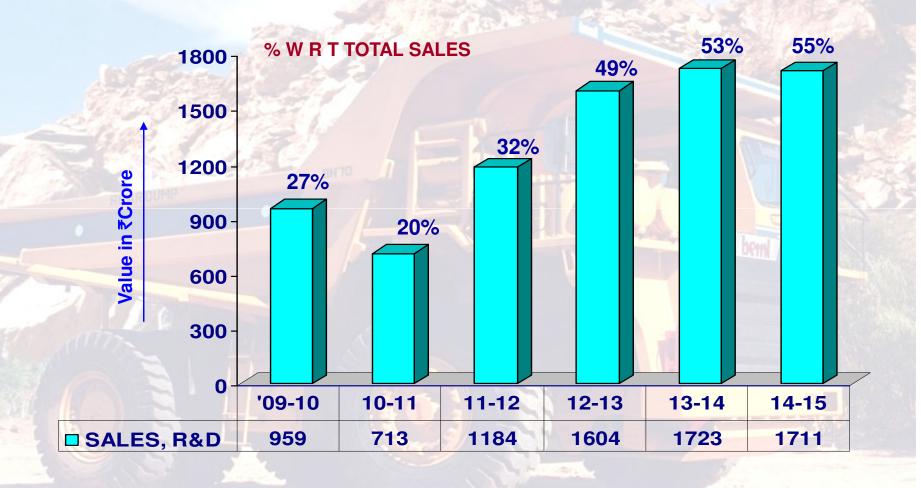

PROJECT – 8X8 & 10x10



#### **AIRCRAFT TOWING TRACTOR**



# ARRV – UNDER DESIGN & DEVELOPMENT IN ASSOCIATION WITH CVRDE & ARMY







## RAIL & METRO - R&D



#### **SUB-URBAN - Trains**

#### **SS EMU**



- "Raksha Mantri Award" for `Design Effort for design & development of Country's first Stainless Steel Electric Multiple Unit (SSEMU)" for Indian Railways for Sub-urban commuting.
- > SS EMU also bagged the "Engineering Excellence Award 2013" as "Public Choice Award".

"Raksha Mantri Award" for `Design Effort' for design & development of Intermediate Cars.

#### **MAINTENANCE VEHICLES**

S.G. CATENARY MAINTENANCE VEHICLE FOR DMRC / MMOPL / DAMEPL



#### **METRO CARS**

**INTERMEDIATE CARS FOR DMRC RS4 / RS6** 





## **SALES TURNOVER OF R&D DEVELOPED PRODUCTS**



Value in ₹ Cr.











#### **MINING & CONSTRUCTION**



#### **SCENARIO**:

#### **Coal production:**

- Envisaged to increase from 0.5 billion ton to 1 billion ton in the next five years and the Market scenario is expected to pick up.
- Underground Mining is also expected to catch up and improve.

#### Power:

12th Plan has a strategy to <u>create a capacity of 90,000MW</u>.

#### Infrastructure:

During the 12th Plan period, India is planning to invest nearly ₹55 lakh crore (US\$1 trillion) on Infrastructure.

#### **Construction:**

NHAI plans to award <u>5,600-km highways contracts worth</u> ₹50000 crore during 2015-16.

#### **Exports:**

**Target Markets:** Africa, Middle East & SAARC Countries.

**❖** With all the above M&C market is expected to improve.



## **DEFENCE BUSINESS**



#### **SCE