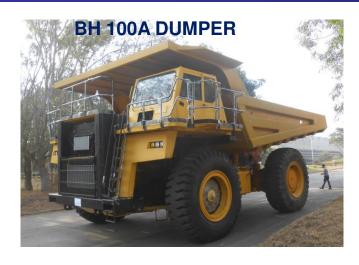

#### **DUMP TRUCKS-**

BH205E, BH150E, BH100A,BH85-1, BH60M,BH35-2 (35-205T)

**PONTOON MIDSTREAM SECTION - PMS** BRIDGE

VEHICLES - 12x12,

10x10, 8x8, 6x6, 4x4

**BEML HIGH** 

**MOBLITY** 

**ELECTRICAL MULTIPLE UNITS** - SSEMU, **ACEMU, DEMU** 