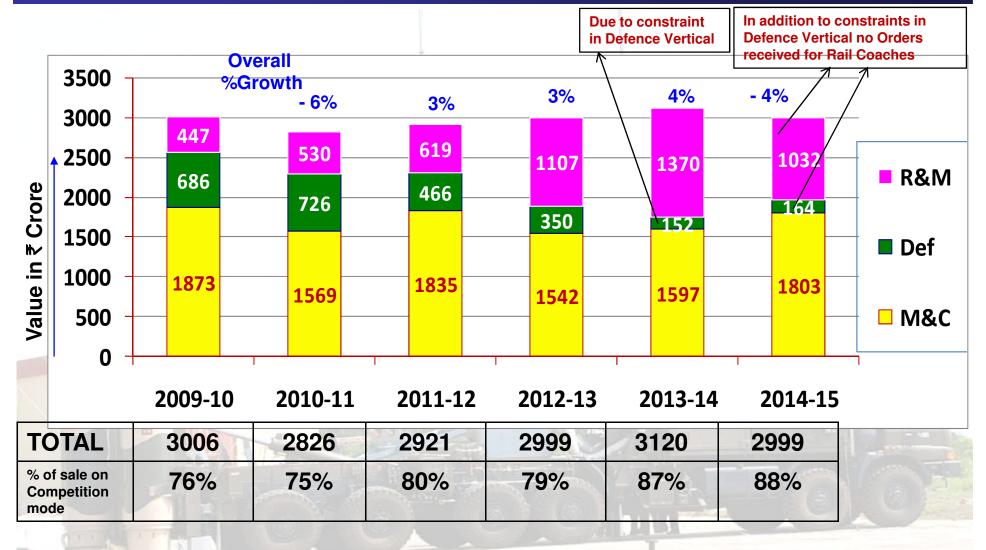

| 100.00% |

As on 31st May 2015









## **NET SALES**







## GROSS MARGIN / PROFIT BEFORE TAX











- Loss during 2012-13 Due to constraints in Defence Vertical
- Low off-take due to slump in M&C Market over 15% drop in demand.



## **ORDER BOOK POSITION**







## **MANPOWER**







## SALES PER EMPLOYEE (NET SALES)



Value in ₹ lakh





## **ORDER BOOK – 2015-16 - AS OF END MAY'15**



Value in ₹ Cr

| Business<br>Group     | Carry Forward<br>orders as of<br>1st APR 2015 | Sales<br>Target<br>2015-16<br>(MoU) | 2015-16                             |                             | Total<br>Orders on           | Orders         | Orders for | Orders required to        |
|-----------------------|-----------------------------------------------|-------------------------------------|-------------------------------------|--------------------