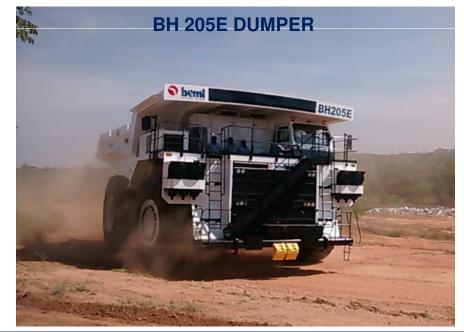

#### **DUMP TRUCKS-**

BH205E, BH150E, BH100A,BH85-1, BH60M,BH35-2 (35-205T)

**PONTOON MIDSTREAM SECTION - PMS** BRIDGE

VEHICLES - 12x12,

10x10, 8x8, 6x6, 4x4

**BEML HIGH** 

**MOBLITY** 

**ELECTRICAL MULTIPLE UNITS** - SSEMU, **ACEMU, DEMU** 