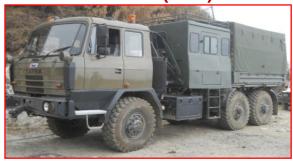

#### **COMMAND POST VEHICLE**

FIELD ARTILLERY TRACTOR (FAT) 6X6

PONTOON BRIDGE SYSTEM