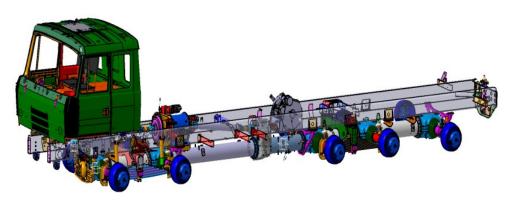

cal drive dump trucks
Designed & Developed First
time in INDIA









## **BE1800E - ELECTRICAL EXCAVATOR**





#### **FACE SHOVEL**

Gross HP: 2 x 300 kw@1500 rpm

**Operating Mass: 175000 kg** 

Bucket Capacity: 7.5 – 12.0 m<sup>3</sup>



#### **BACKHOE**

Gross HP: 2 x 300 kw@1500 rpm

**Operating Mass: 170000 kg** 

Bucket Capacity: 8.0 - 12.0 m<sup>3</sup>

#### "MAKE IN INDIA"



## **PRODUCTS DEVELOPED**



#### **CRASH FIRE TENDER**



#### **COMMAND POST VEHICLE**



FIELD ARTILLERY TRACTOR (FAT) 6X6



PONTOON BRIDGE SYSTEM

#### **MILRAIL COACHES**





## **BEML HEAVY DUTY HMV 8X8 VEHICLE**



















## **DEFENCE - R&D**



#### SMERCH PROJECT – 8X8 & 10x10



#### **AIRCRAFT TOWING TRACTOR**



# ARRV – UNDER DESIGN & DEVELOPMENT IN ASSOCIATION WITH CVRDE & ARMY







## RAIL & METRO - R&D



#### **SUB-URBAN - Trains**

#### **SS EMU**



- "Raksha Mantri Award" for `Design Effort for design & development of Country's first Stainless Steel Electric Multiple Unit (SSEMU)" for Indian Railways for Sub-urban commuting.
- > SS EMU also bagged the "Engineering Excellence Award 2013" as "Public Choice Award".

"Raksha Mantri Award" for `Design Effort' for design & development of Intermediate Cars.

#### **MAINTENANCE VEHICLES**

S.G. CATENARY MAINTENANCE VEHICLE FOR DMRC / MMOPL / DAMEPL



#### **METRO CARS**

**INTERMEDIATE CARS FOR DMRC RS4 / RS6** 





## **SALES TURNOVER OF R&D DEVELOPED PRODUCTS**



Value in ₹ Cr.











#### **MINING & CONSTRUCTION**



#### **SCENARIO**:

#### **Coal production:**

- Envisaged to increase from 0.5 billion