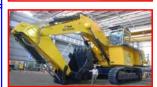

**EXCAVATORS-**

BE1800E,BE1600, BE1250,BE1000, BE700.BE300. BE220G, BE75 (0.3 -12 Cu.m)

ARMOURED **RECOVERY VEHICLE - ARV** 

**METRO CARS -**DMRC, JMRC, **BMRCL** 

WHEELED LOADERS -

BL200-1, BL9H (0.8 - 6.3 Cu.m)