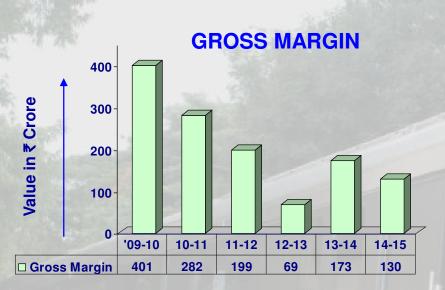

## GROSS MARGIN / PROFIT BEFORE TAX

- Loss during 2012-13 Due to constraints in Defence Vertical
- Low off-take due to slump in M&C Market over 15% drop in demand.