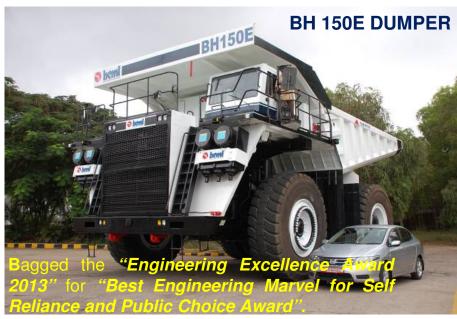

#### **DUMP TRUCKS-**

BH205E, BH150E, BH100A,BH85-1, BH60M,BH35-2 (35-205T)

**PONTOON MIDSTREAM SECTION - PMS** BRIDGE

VEHICLES - 12x12,

10x10, 8x8, 6x6, 4x4

**BEML HIGH** 

**MOBLITY** 

**ELECTRICAL MULTIPLE UNITS** - SSEMU, **ACEMU, DEMU** 

## **DUMPERS**

Electrical drive dump trucks
Designed & Developed First
time in INDIA