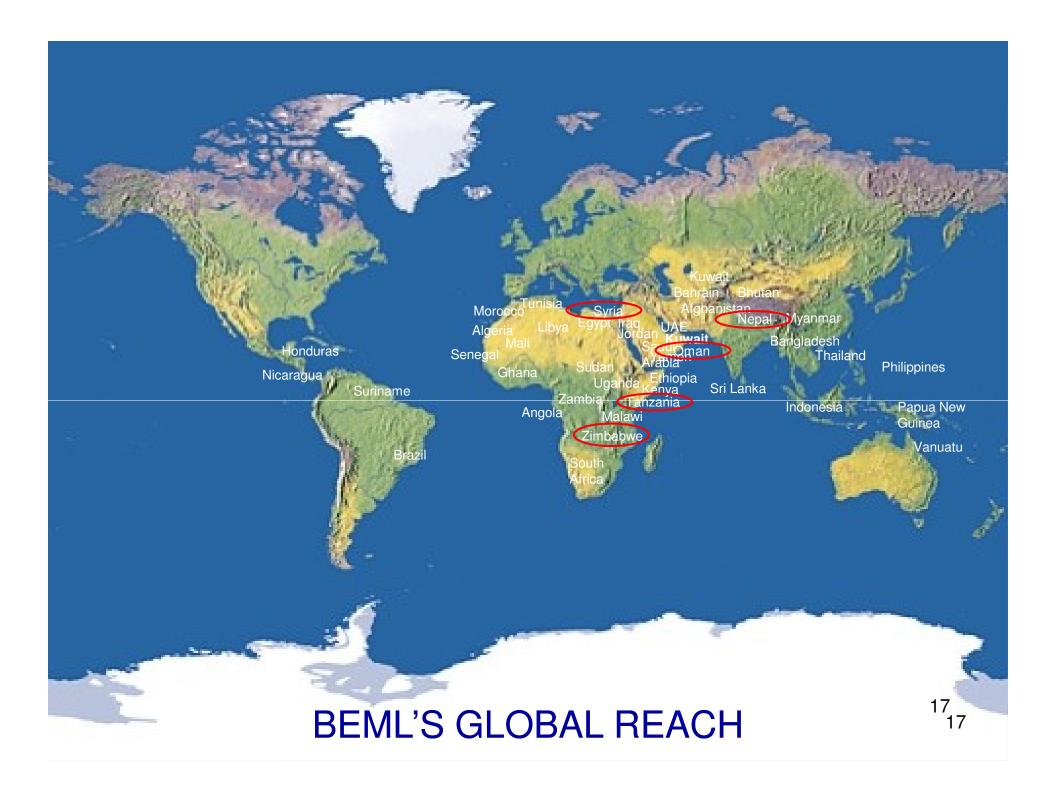

#### **Exports:**

**Target Markets:** Africa, Middle East & SAARC Countries.

**❖** With all the above M&C market is expected to improve.