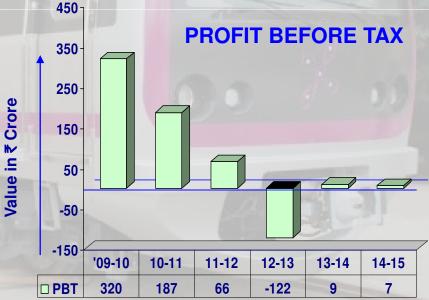

## GROSS MARGIN / PROFIT BEFORE TAX

- Loss during 2012-13 Due to constraints in Defence Vertical
- Low off-take due to slump in M&C Market over 15% drop in demand.