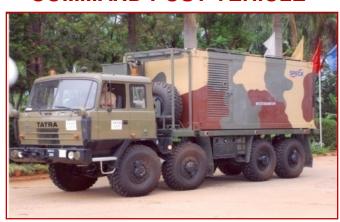

#### **COMMAND POST VEHICLE**

FIELD ARTILLERY TRACTOR (FAT) 6X6

PONTOON BRIDGE SYSTEM