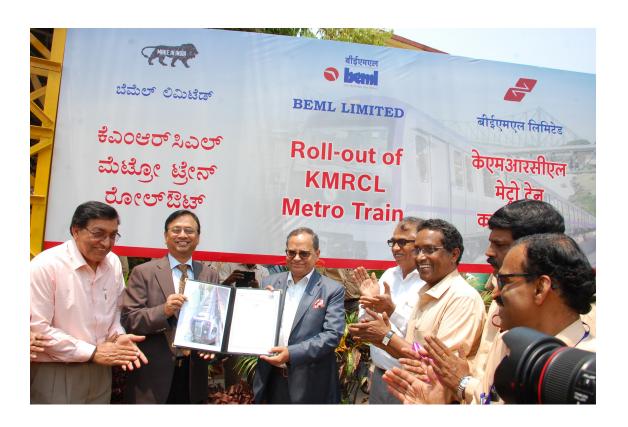

## BEML DELIVERS ULTRA MODERN METRO TRAIN TO KOLKATA METRO

\*\*State-of-the-art units are indigenously developed & designed\*\*

BEML Limited, a Public Sector Undertaking under the Ministry of Defence, Govt. of India (GOI) and the premier manufacturer of Metro Cars, today delivered the first set of six car metro train unit to Kolkata Metro Rail Corporation (KMRCL). BEML won this contract for supply of 84 nos. standard gauge metro cars (14 trains) to KMRCL East-West Metro Line against international competitive bidding. The total contract value is approx. Rs. 900 crores.

At a function held today at BEML Bangalore Complex, Shri D.K. Hota, CMD, BEML delivered the Metro Car Unit to Shri A.K. Kundu, Director (RS & T), KMRCL.

BEML is the first Indian company supplying indigenously developed six car metro train with Advanced Communication Based Train Control (CBTC) system. The six coach rakes comprise of two Driving Motor Cars (DMC) at either end, LED lightings for energy conservation and latest train protection / control systems. The carrying capacity of each rake is 2068 passengers and with a maximum operation speed capability of 80 kmph.