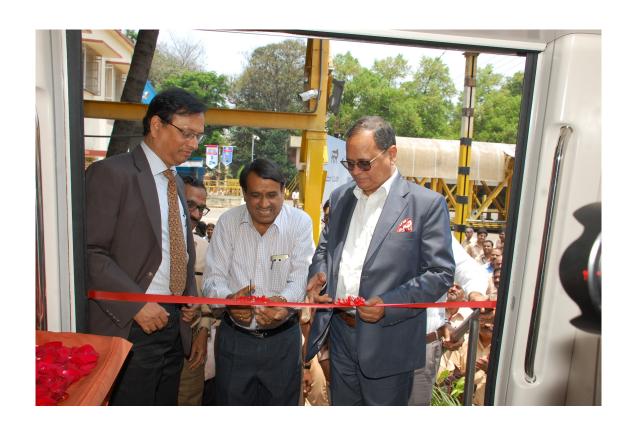

## BEML DELIVERS ULTRA MODERN METRO TRAIN TO KOLKATA METRO

\*\*State-of-the-art units are indigenously developed & designed\*\*

BEML Limited, a Public Sector Undertaking under the Ministry of Defence, Govt. of India (GOI) and the premier manufacturer of Metro Cars, today delivered the first set of six car metro train unit to Kolkata Metro Rail Corporation (KMRCL). BEML won this contract for supply of 84 nos. standard gauge metro cars (14 trains) to KMRCL East-West Metro Line against international competitive bidding. The total contract value is approx. Rs. 900 crores.

At a function held today at BEML Bangalore Complex, Shri D.K. Hota, CMD, BEML delivered the Metro Car Unit to Shri A.K. Kundu, Director (RS & T), KMRCL.

BEML is the first Indian company supplying indigenously developed six car metro train with Advanced Communication Based Train Control (CBTC) system. The six coach rakes comprise of two Driving Motor Cars (DMC) at either end, LED lightings for energy conservation and latest train protection / control systems. The carrying capacity of each rake is 2068 passengers and with a maximum operation speed capability of 80 kmph.