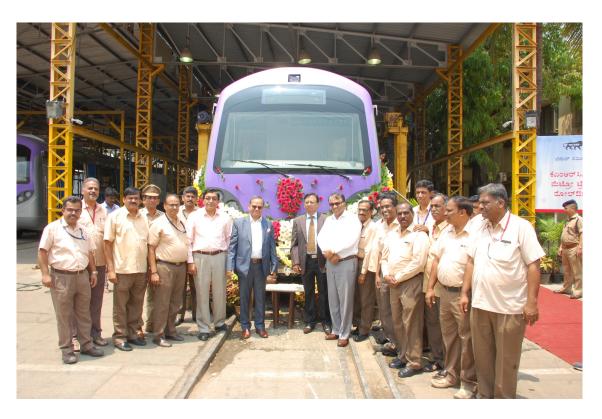

At a function held today at BEML Bangalore Complex, Shri D.K. Hota, CMD, BEML delivered the Metro Car Unit to Shri A.K. Kundu, Director (RS & T), KMRCL.

BEML is the first Indian company supplying indigenously developed six car metro train with Advanced Communication Based Train Control (CBTC) system. The six coach rakes comprise of two Driving Motor Cars (DMC) at either end, LED lightings for energy conservation and latest train protection / control systems. The carrying capacity of each rake is 2068 passengers and with a maximum operation speed capability of 80 kmph.

The state-of-the-art metro trains are indigenously designed, developed and manufactured by BEML, truly realising the motive of 'Design in India' and 'Skill India' initiatives of the Government.

Speaking on the occasion, Shri D. K. Hota, CMD, BEML, said, "BEML is providing world class metro coaches to urban metro transport. This helps in reducing road congestion and gives impetus to 'Made in India' policy. In associating with KMRCL we are delighted to serve Kolkata metro commuters."